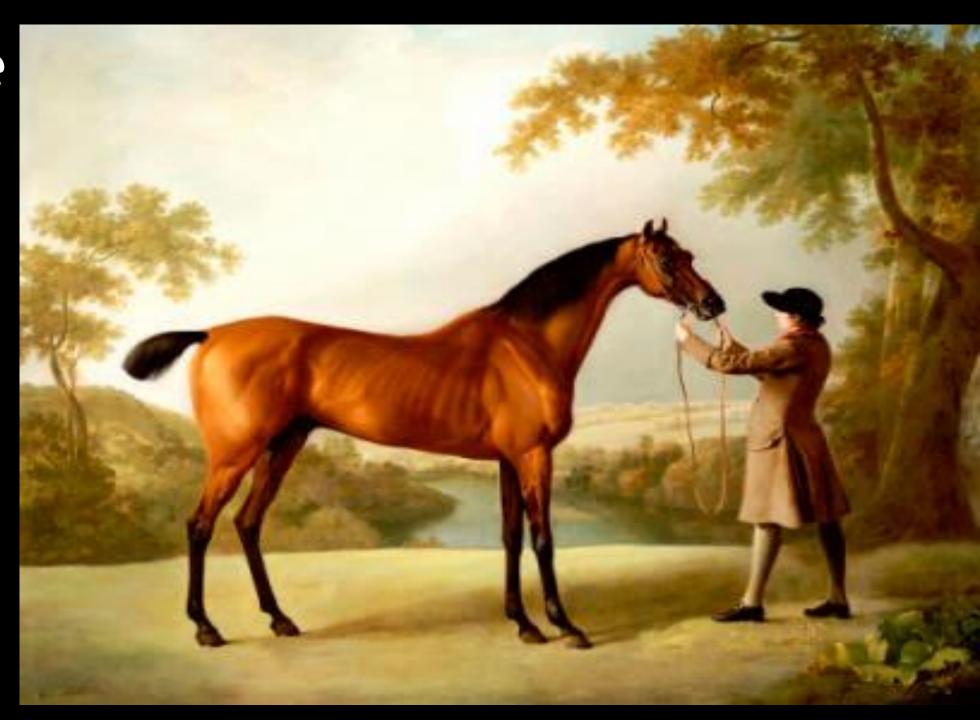

auf India/en follich lebendig Thier. Das namme fle Rhinocerus. Das ift dyn mit aller feiner gestalt 26condersse. Es hat ein sat micein gespiechte Scholder von dis vo die en Schalen von Edgalen von begrent sein sein sie ein schafft für Soin vom auff der nasen/Das begyndt es albeg zu weisen wo es bey staynen ist. Das dos Thier ist des Sols sain von son son son sein staynen ist. Das dos staynen ist. Das dos sie sattende von der son son sein san der schafft der sols sain von son son sein san der schafft der verben am pauch auff von erwängt. In/des mag er sich nit erwan. Dann das Thier ist also gewapent/das Jim der Selssanden sich sie san china. Sie sagen auch das der Abynocerus Schnell/ Fraydig und Listig sey.





#### Leonardo da Vinci

#### Chinese Art Pen 4 Ink







#### George Stubbs





#### Claude Monet



#### Vincent Van Gogh



#### Henri Rousseau





#### David Hockney



#### Frida Kahlo





#### Seurat



#### Degas



#### Alan M Hunt









## Tracey Emin



## Matisse

## Paul Klee





### Louise Bourgeouis



# Dali



#### Mouseman



#### Damian Hirst





## Banksy



## CM Coolidge





## Anthony Browne



## Quentin Blake