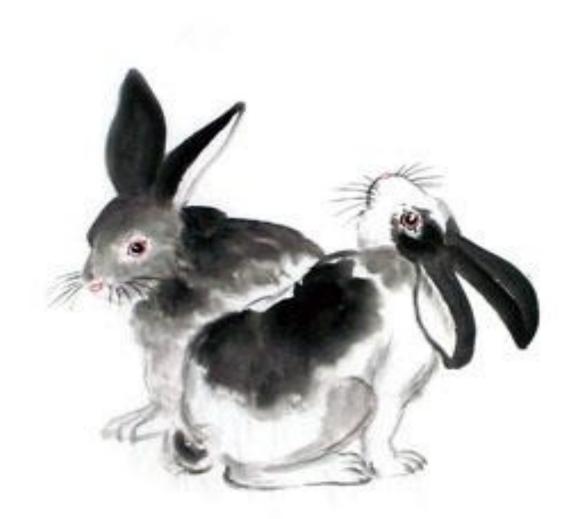

uell gen Lyfabona pracht auf India/en follich lebendig Thier. Das namme fle Rhinocerus. Das ift dyn mit aller feiner gestalt 26condersse. Es hat ein sat micein gespiechte Scholder von dis vo die en Schalen von Edgalen von begrent sein sein sie ein schafft für Soin vom auff der nasen/Das begyndt es albeg zu weisen wo es bey staynen ist. Das dos Thier ist des Sols sain von son son son sein staynen ist. Das dos staynen ist. Das dos sie sattende von der son son sein san der schafft der sols sain von son son sein san der schafft der verben am pauch auff von erwängt. In/des mag er sich nit erwan. Dann das Thier ist also gewapent/das Jim der Selssanden sich sie san china. Sie sagen auch das der Abynocerus Schnell/ Fraydig und Listig sey.





#### Leonardo da Vinci

#### Chinese Art Pen 4 Ink







#### George Stubbs





#### Claude Monet



#### Vincent Van Gogh



#### Henri Rousseau





#### David Hockney



#### Frida Kahlo





#### Seurat



#### Degas



#### Alan M Hunt









## Tracey Emin



## Matisse

## Paul Klee





### Louise Bourgeouis



# Dali



#### Mouseman



#### Damian Hirst





## Banksy



## CM Coolidge





## Anthony Browne



## Quentin Blake