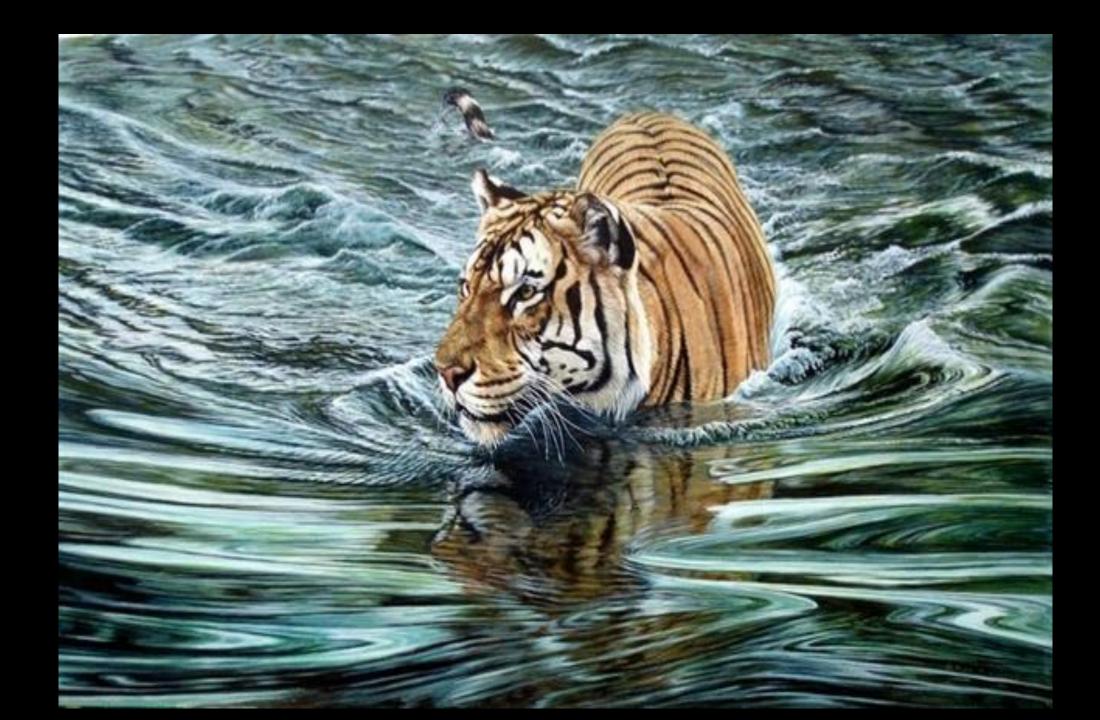

die en Schalen von Edgalen von begrent sein sein sie ein schafft für Soin vom auff der nasen/Das begyndt es albeg zu weisen wo es bey staynen ist. Das dos Thier ist des Sols sain von son son son sein staynen ist. Das dos staynen ist. Das dos sie sattende von der son son sein san der schafft der sols sain von son son sein san der schafft der verben am pauch auff von erwängt. In/des mag er sich nit erwan. Dann das Thier ist also gewapent/das Jim der Selssanden sich sie san china. Sie sagen auch das der Abynocerus Schnell/ Fraydig und Listig sey.





#### Leonardo da Vinci

#### Chinese Art Pen 4 Ink







#### George Stubbs





#### Claude Monet



#### Vincent Van Gogh



#### Henri Rousseau





#### David Hockney



#### Frida Kahlo





#### Seurat



#### Degas



#### Alan M Hunt









## Tracey Emin



## Matisse

## Paul Klee





### Louise Bourgeouis



# Dali



#### Mouseman



#### Damian Hirst





## Banksy



## CM Coolidge





## Anthony Browne



## Quentin Blake