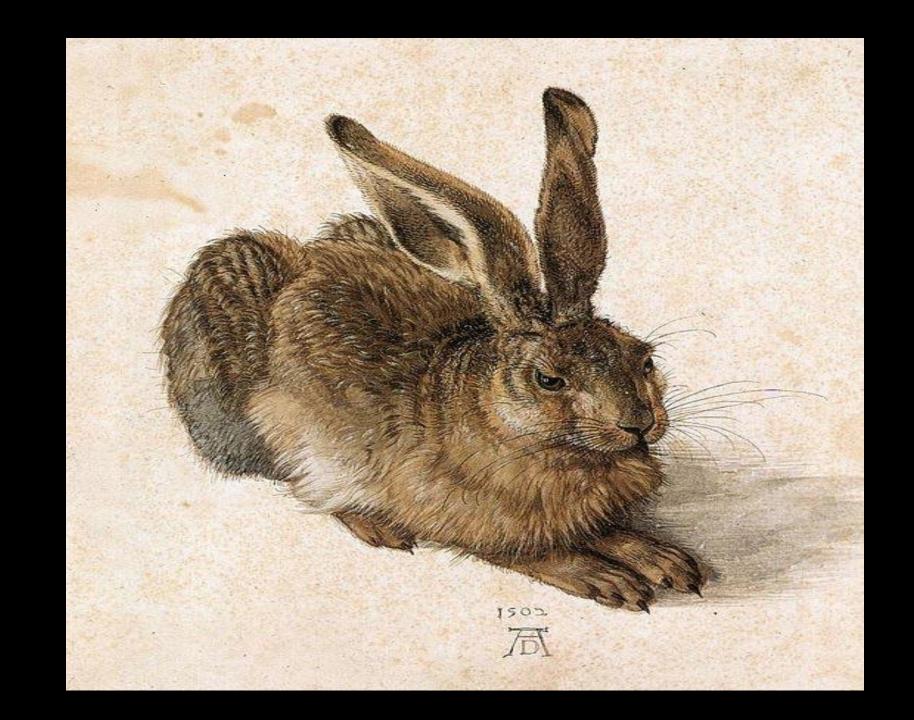

#### Albrecht Durer

Mach Chiffing gepurt. 1573. Jar. 2001. 1. May. Sat man dem groß mechtigen Bunig von Pottugall Emanuell gen Lyfabona pracht auf India/en follich lebendig Thier. Das namme fle Rhinocerus. Das ift dyn mit aller feiner gestalt 26condersse. Es hat ein sat micein gespiechte Scholder von dis vo die en Schalen von Edgalen von begrent sein sein sie ein schafft für Soin vom auff der nasen/Das begyndt es albeg zu weisen wo es bey staynen ist. Das dos Thier ist des Sols sain von son son son sein staynen ist. Das dos staynen ist. Das dos sie sattende von der son son sein san der schafft der sols sain von son son sein san der schafft der verben am pauch auff von erwängt. In/des mag er sich nit erwan. Dann das Thier ist also gewapent/das Jim der Selssanden sich sie san china. Sie sagen auch das der Abynocerus Schnell/ Fraydig und Listig sey.