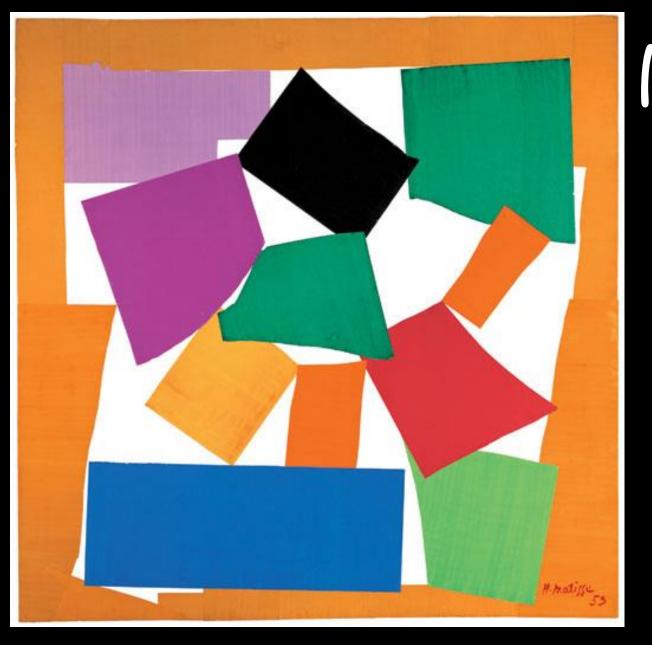

len von begrent sein sein sie ein schafft für Soin vom auff der nasen/Das begyndt es albeg zu weisen wo es bey staynen ist. Das dos Thier ist des Sols sain von son son son sein staynen ist. Das dos staynen ist. Das dos sie sattende von der son son sein san der schafft der sols sain von son son sein san der schafft der verben am pauch auff von erwängt. In/des mag er sich nit erwan. Dann das Thier ist also gewapent/das Jim der Selssanden sich sie san china. Sie sagen auch das der Abynocerus Schnell/ Fraydig und Listig sey.





#### Leonardo da Vinci

#### Chinese Art Pen 4 Ink







#### George Stubbs





#### Claude Monet



#### Vincent Van Gogh



#### Henri Rousseau





#### David Hockney



#### Frida Kahlo





#### Seurat



#### Degas



#### Alan M Hunt









## Tracey Emin



## Matisse

## Paul Klee





### Louise Bourgeouis



# Dali



#### Mouseman



#### Damian Hirst





## Banksy



## CM Coolidge





## Anthony Browne



## Quentin Blake