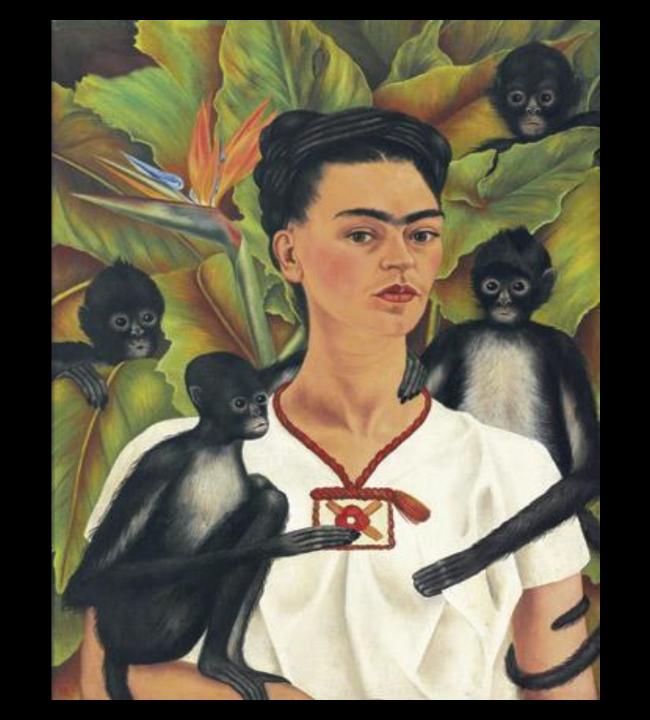

s hat ein sat micein gespiechte Scholder von dis vo die en Schalen von Edgalen von begrent sein sein sie ein schafft für Soin vom auff der nasen/Das begyndt es albeg zu weisen wo es bey staynen ist. Das dos Thier ist des Sols sain von son son son sein staynen ist. Das dos staynen ist. Das dos sie sattende von der son son sein san der schafft der sols sain von son son sein san der schafft der verben am pauch auff von erwängt. In/des mag er sich nit erwan. Dann das Thier ist also gewapent/das Jim der Selssanden sich sie san china. Sie sagen auch das der Abynocerus Schnell/ Fraydig und Listig sey.





#### Leonardo da Vinci

#### Chinese Art Pen 4 Ink







#### George Stubbs





#### Claude Monet



#### Vincent Van Gogh



#### Henri Rousseau





#### David Hockney



#### Frida Kahlo





#### Seurat



#### Degas



#### Alan M Hunt









## Tracey Emin



## Matisse

## Paul Klee





### Louise Bourgeouis



# Dali



#### Mouseman



#### Damian Hirst





## Banksy



## CM Coolidge





## Anthony Browne



## Quentin Blake