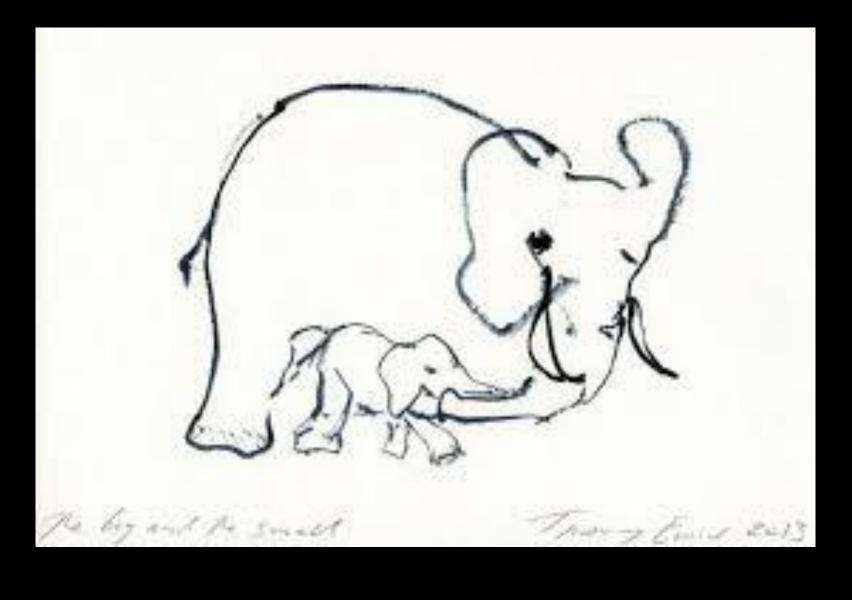

n Schalen von Edgalen von begrent sein sein sie ein schafft für Soin vom auff der nasen/Das begyndt es albeg zu weisen wo es bey staynen ist. Das dos Thier ist des Sols sain von son son son sein staynen ist. Das dos staynen ist. Das dos sie sattende von der son son sein san der schafft der sols sain von son son sein san der schafft der verben am pauch auff von erwängt. In/des mag er sich nit erwan. Dann das Thier ist also gewapent/das Jim der Selssanden sich sie san china. Sie sagen auch das der Abynocerus Schnell/ Fraydig und Listig sey.





#### Leonardo da Vinci

#### Chinese Art Pen 4 Ink







#### George Stubbs





#### Claude Monet



#### Vincent Van Gogh



#### Henri Rousseau





#### David Hockney



#### Frida Kahlo





#### Seurat



#### Degas



#### Alan M Hunt









## Tracey Emin



## Matisse

## Paul Klee





### Louise Bourgeouis



# Dali



#### Mouseman



#### Damian Hirst





## Banksy



## CM Coolidge





## Anthony Browne



## Quentin Blake