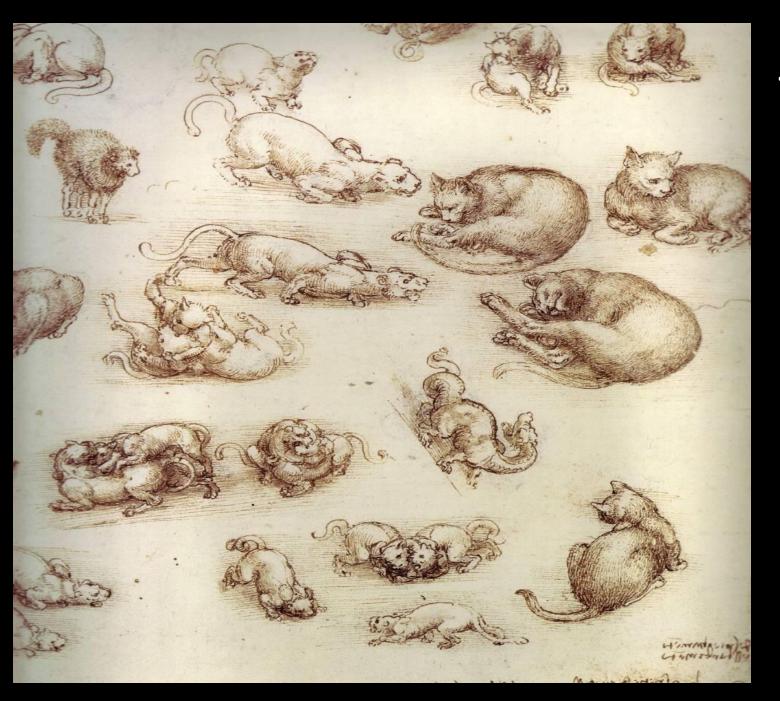

May. Sat man dem groß mechtigen Bunig von Pottugall Emanuell gen Lyfabona pracht auf India/en follich lebendig Thier. Das namme fle Rhinocerus. Das ift dyn mit aller feiner gestalt 26condersse. Es hat ein sat micein gespiechte Scholder von dis vo die en Schalen von Edgalen von begrent sein sein sie ein schafft für Soin vom auff der nasen/Das begyndt es albeg zu weisen wo es bey staynen ist. Das dos Thier ist des Sols sain von son son son sein staynen ist. Das dos staynen ist. Das dos sie sattende von der son son sein san der schafft der sols sain von son son sein san der schafft der verben am pauch auff von erwängt. In/des mag er sich nit erwan. Dann das Thier ist also gewapent/das Jim der Selssanden sich sie san china. Sie sagen auch das der Abynocerus Schnell/ Fraydig und Listig sey.





#### Leonardo da Vinci

#### Chinese Art Pen 4 Ink







#### George Stubbs





#### Claude Monet



#### Vincent Van Gogh



#### Henri Rousseau





#### David Hockney



#### Frida Kahlo





#### Seurat



#### Degas



#### Alan M Hunt









## Tracey Emin



## Matisse

## Paul Klee





### Louise Bourgeouis



# Dali



#### Mouseman



#### Damian Hirst





## Banksy



## CM Coolidge





## Anthony Browne



## Quentin Blake