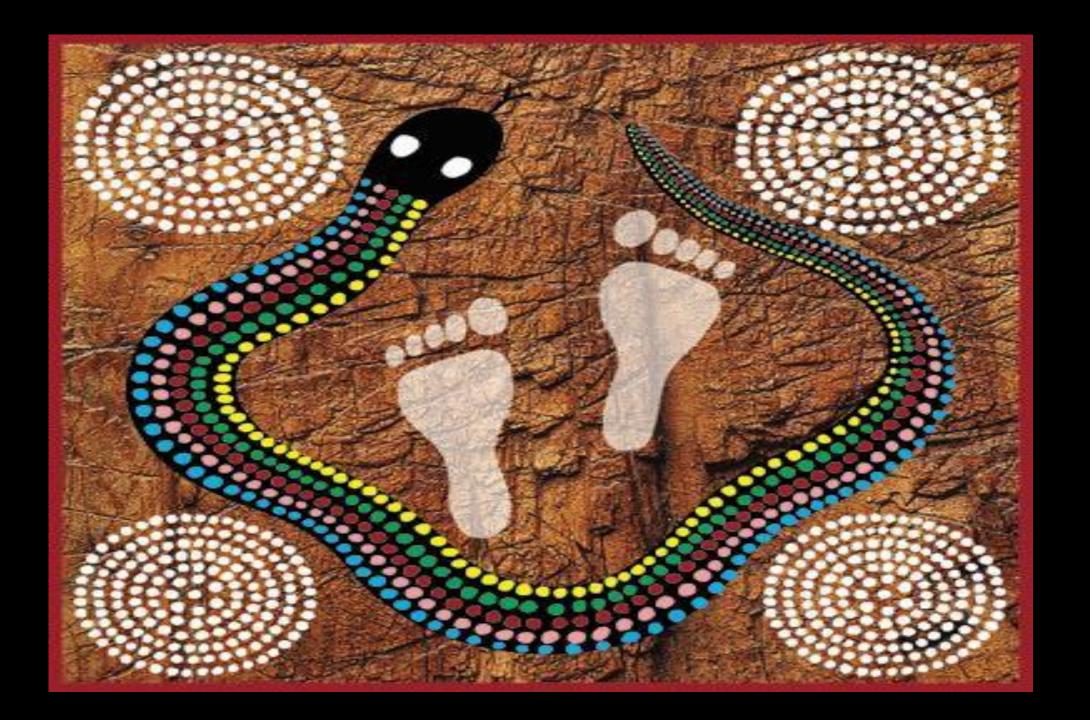

# Animals In Art!!

June 2018

From the start of humanity, man always had a special relationship with animals.....



#### Cave Paintings









#### Ancient Egyptian Paintings on the walls of temples







Aboriginal Art







#### Albrecht Durer



Mach Chiffing gepurt. 1573. Jar. 2001. 1. May. Sat man dem groß mechtigen Bunig von Pottugall Emanuell gen Lyfabona pracht auf India/en follich lebendig Thier. Das namme fle Rhinocerus. Das ift dyn mit aller feiner gestalt 26condersse. Es hat ein sat micein gespiechte Scholder von dis vo die en Schalen von Edgalen von begrent sein sein sie ein schafft für Soin vom auff der nasen/Das begyndt es albeg zu weisen wo es bey staynen ist. Das dos Thier ist des Sols sain von son son son sein staynen ist. Das dos staynen ist. Das dos sie sattende von der son son sein san der schafft der sols sain von son son sein san der schafft der verben am pauch auff von erwängt. In/des mag er sich nit erwan. Dann das Thier ist also gewapent/das Jim der Selssanden sich sie san china. S