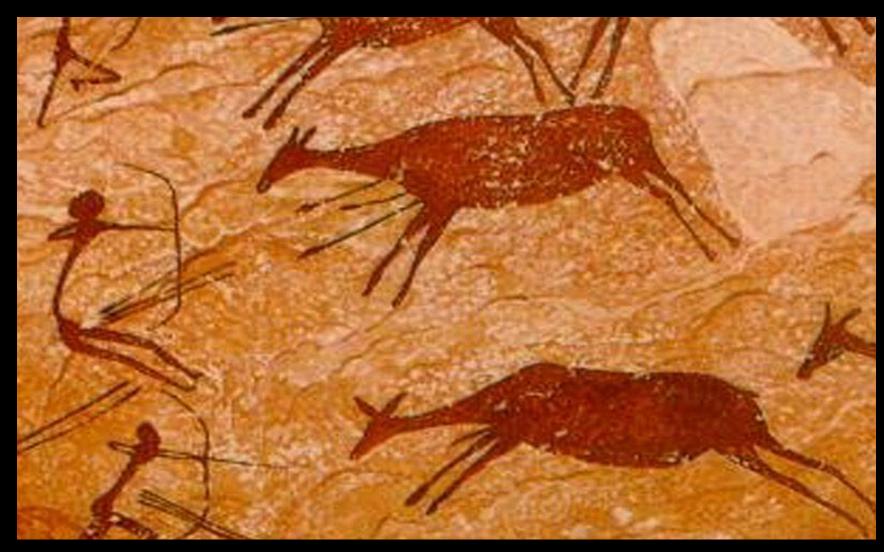

# Animals In Art!!

June 2018

From the start of humanity, man always had a special relationship with animals.....



#### Cave Paintings









#### Ancient Egyptian Paintings on the walls of temples







Aboriginal Art







#### Albrecht Durer



Mach Chiffing gepurt. 1573. Jar. 2001. 1. May. Sat man dem groß mechtigen Bunig von Pottugall Emanuell gen Lyfabona pracht auf India/en follich lebendig Thier. Das namme fle Rhinocerus. Das ift dyn mit aller feiner gestalt 26condersse. Es hat ein sat micein gespiechte Scholder von dis vo die en Schalen von Edgalen von begrent sein sein sie ein schafft für Soin vom auff der nasen/Das begyndt es albeg zu weisen wo es bey staynen ist. Das dos Thier ist des Sols sain von son son son sein staynen ist. Das dos staynen ist. Das dos sie sattende von der son son sein san der schafft der sols sain von son son sein san der schafft der verben am pauch auff von erwängt. In/des mag er sich