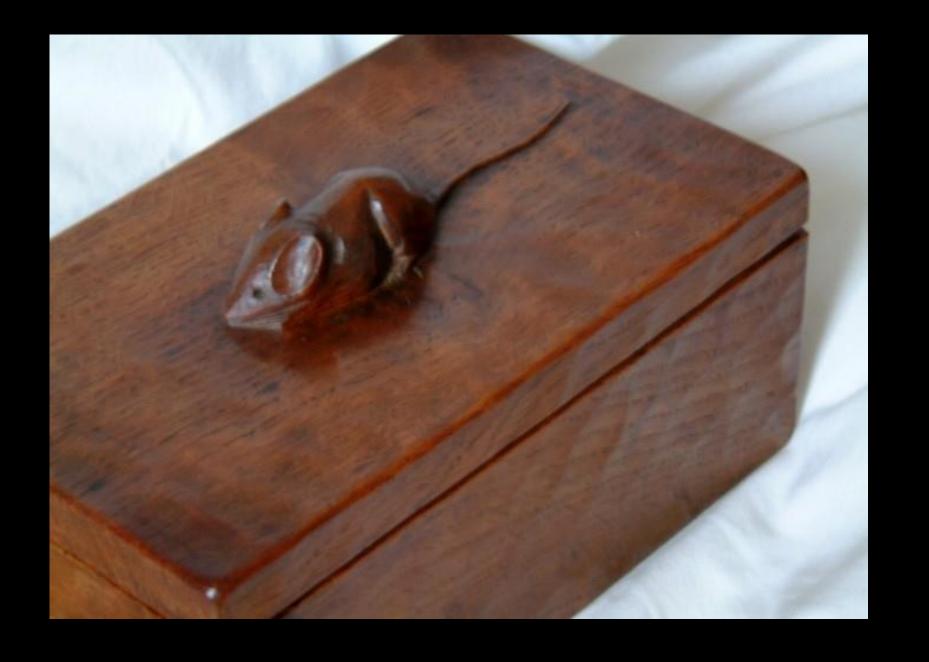

asen/Das begyndt es albeg zu weisen wo es bey staynen ist. Das dos Thier ist des Sols sain von son son son sein staynen ist. Das dos staynen ist. Das dos sie sattende von der son son sein san der schafft der sols sain von son son sein san der schafft der verben am pauch auff von erwängt. In/des mag er sich nit erwan. Dann das Thier ist also gewapent/das Jim der Selssanden sich sie san china. Sie sagen auch das der Abynocerus Schnell/ Fraydig und Listig sey.





#### Leonardo da Vinci

#### Chinese Art Pen 4 Ink







#### George Stubbs





#### Claude Monet



#### Vincent Van Gogh



#### Henri Rousseau





#### David Hockney



#### Frida Kahlo





#### Seurat



#### Degas



#### Alan M Hunt









## Tracey Emin



## Matisse

## Paul Klee





### Louise Bourgeouis



# Dali



#### Mouseman



#### Damian Hirst





## Banksy



## CM Coolidge





## Anthony Browne



## Quentin Blake