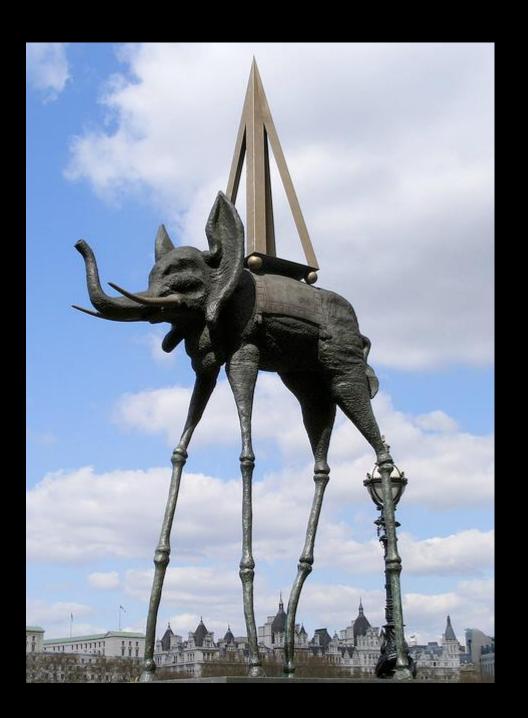

auff der nasen/Das begyndt es albeg zu weisen wo es bey staynen ist. Das dos Thier ist des Sols sain von son son son sein staynen ist. Das dos staynen ist. Das dos sie sattende von der son son sein san der schafft der sols sain von son son sein san der schafft der verben am pauch auff von erwängt. In/des mag er sich nit erwan. Dann das Thier ist also gewapent/das Jim der Selssanden sich sie san china. Sie sagen auch das der Abynocerus Schnell/ Fraydig und Listig sey.





#### Leonardo da Vinci

#### Chinese Art Pen 4 Ink







#### George Stubbs





#### Claude Monet



#### Vincent Van Gogh



#### Henri Rousseau





#### David Hockney



#### Frida Kahlo





#### Seurat



#### Degas



#### Alan M Hunt









## Tracey Emin



## Matisse

## Paul Klee





### Louise Bourgeouis



# Dali



#### Mouseman



#### Damian Hirst





## Banksy



## CM Coolidge





## Anthony Browne



## Quentin Blake