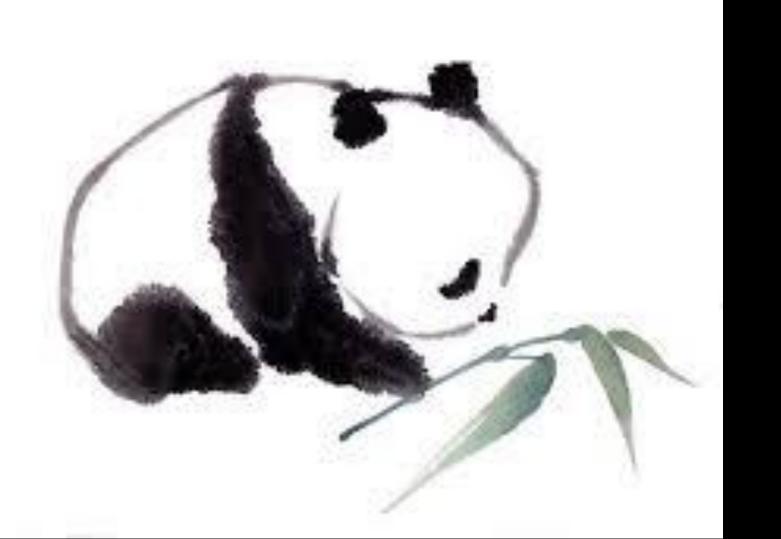

ll gen Lyfabona pracht auf India/en follich lebendig Thier. Das namme fle Rhinocerus. Das ift dyn mit aller feiner gestalt 26condersse. Es hat ein sat micein gespiechte Scholder von dis vo die en Schalen von Edgalen von begrent sein sein sie ein schafft für Soin vom auff der nasen/Das begyndt es albeg zu weisen wo es bey staynen ist. Das dos Thier ist des Sols sain von son son son sein staynen ist. Das dos staynen ist. Das dos sie sattende von der son son sein san der schafft der sols sain von son son sein san der schafft der verben am pauch auff von erwängt. In/des mag er sich nit erwan. Dann das Thier ist also gewapent/das Jim der Selssanden sich sie san china. Sie sagen auch das der Abynocerus Schnell/ Fraydig und Listig sey.





#### Leonardo da Vinci

#### Chinese Art Pen 4 Ink







#### George Stubbs





#### Claude Monet



#### Vincent Van Gogh



#### Henri Rousseau





#### David Hockney



#### Frida Kahlo





#### Seurat



#### Degas



#### Alan M Hunt









## Tracey Emin



## Matisse

## Paul Klee





### Louise Bourgeouis



# Dali



#### Mouseman



#### Damian Hirst





## Banksy



## CM Coolidge





## Anthony Browne



## Quentin Blake