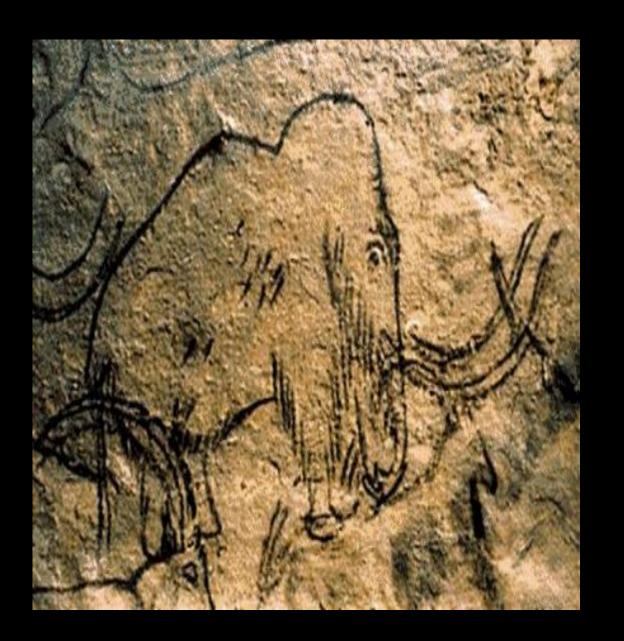

# Animals In Art!!

June 2018

From the start of humanity, man always had a special relationship with animals.....



#### Cave Paintings









#### Ancient Egyptian Paintings on the walls of temples







Aboriginal Art







#### Albrecht Durer



Mach Chiffing gepurt. 1573. Jar. 2001. 1. May. Sat man dem groß mechtigen Bunig von Pottugall Emanuell gen Lyfabona pracht auf India/en follich lebendig Thier. Das namme fle Rhinocerus. Das ift dyn mit aller feiner gestalt 26condersse. Es hat ein sat micein gespiechte Scholder von dis vo die en Schalen von Edgalen von begrent sein sein sie ein schafft für Soin vom auff der nasen/Das begyndt es albeg zu weisen wo es bey staynen ist. Das dos Thier ist des Sols sain von son son son sein staynen ist. Das dos staynen ist. Das dos sie sattende von der son son sein san der schafft der sols sain von son son sein san der schafft der verben am pauch auff von erwängt. In/des mag er sich nit