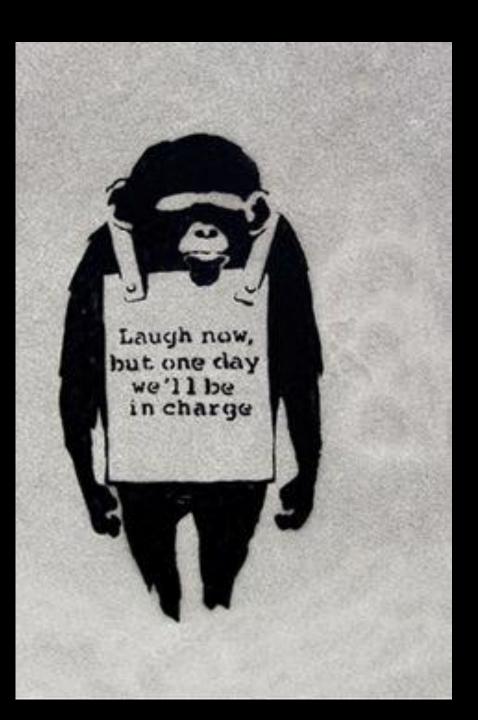

s bey staynen ist. Das dos Thier ist des Sols sain von son son son sein staynen ist. Das dos staynen ist. Das dos sie sattende von der son son sein san der schafft der sols sain von son son sein san der schafft der verben am pauch auff von erwängt. In/des mag er sich nit erwan. Dann das Thier ist also gewapent/das Jim der Selssanden sich sie san china. Sie sagen auch das der Abynocerus Schnell/ Fraydig und Listig sey.





#### Leonardo da Vinci

#### Chinese Art Pen 4 Ink







#### George Stubbs





#### Claude Monet



#### Vincent Van Gogh



#### Henri Rousseau





#### David Hockney



#### Frida Kahlo





#### Seurat



#### Degas



#### Alan M Hunt









## Tracey Emin



## Matisse

## Paul Klee





### Louise Bourgeouis



# Dali



#### Mouseman



#### Damian Hirst





## Banksy



## CM Coolidge





## Anthony Browne



## Quentin Blake