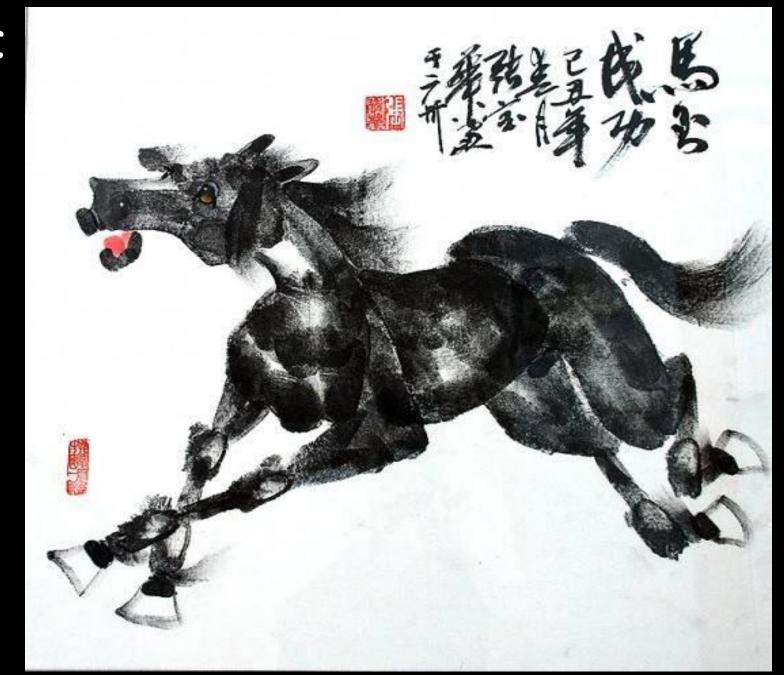

anuell gen Lyfabona pracht auf India/en follich lebendig Thier. Das namme fle Rhinocerus. Das ift dyn mit aller feiner gestalt 26condersse. Es hat ein sat micein gespiechte Scholder von dis vo die en Schalen von Edgalen von begrent sein sein sie ein schafft für Soin vom auff der nasen/Das begyndt es albeg zu weisen wo es bey staynen ist. Das dos Thier ist des Sols sain von son son son sein staynen ist. Das dos staynen ist. Das dos sie sattende von der son son sein san der schafft der sols sain von son son sein san der schafft der verben am pauch auff von erwängt. In/des mag er sich nit erwan. Dann das Thier ist also gewapent/das Jim der Selssanden sich sie san china. Sie sagen auch das der Abynocerus Schnell/ Fraydig und Listig sey.





#### Leonardo da Vinci

#### Chinese Art Pen 4 Ink







#### George Stubbs





#### Claude Monet



#### Vincent Van Gogh



#### Henri Rousseau





#### David Hockney



#### Frida Kahlo





#### Seurat



#### Degas



#### Alan M Hunt









## Tracey Emin



## Matisse

## Paul Klee





### Louise Bourgeouis



# Dali



#### Mouseman



#### Damian Hirst





## Banksy



## CM Coolidge





## Anthony Browne



## Quentin Blake