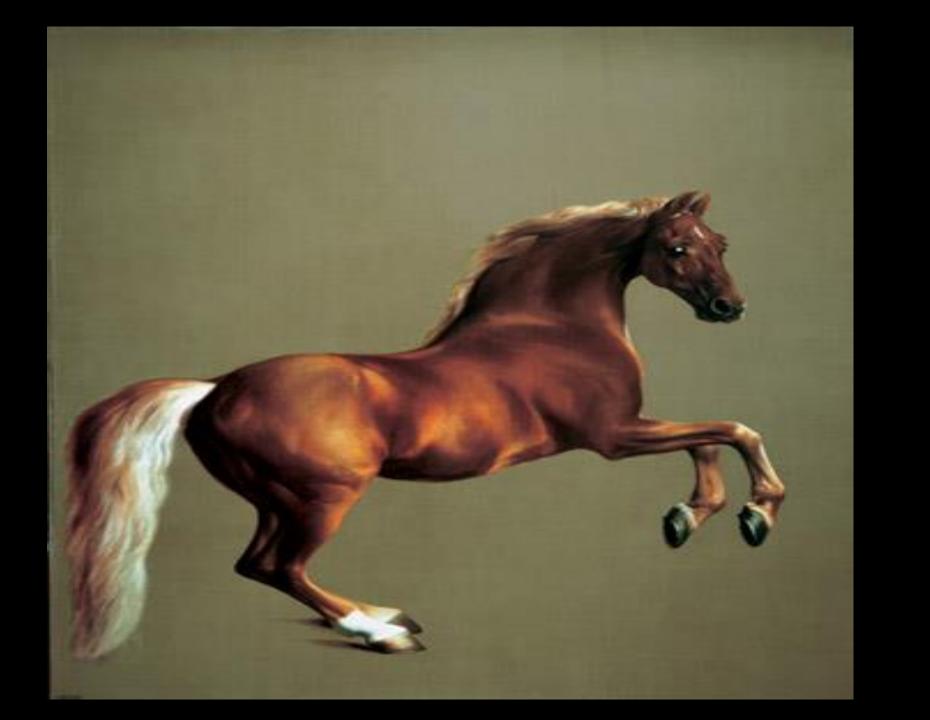

uf India/en follich lebendig Thier. Das namme fle Rhinocerus. Das ift dyn mit aller feiner gestalt 26condersse. Es hat ein sat micein gespiechte Scholder von dis vo die en Schalen von Edgalen von begrent sein sein sie ein schafft für Soin vom auff der nasen/Das begyndt es albeg zu weisen wo es bey staynen ist. Das dos Thier ist des Sols sain von son son son sein staynen ist. Das dos staynen ist. Das dos sie sattende von der son son sein san der schafft der sols sain von son son sein san der schafft der verben am pauch auff von erwängt. In/des mag er sich nit erwan. Dann das Thier ist also gewapent/das Jim der Selssanden sich sie san china. Sie sagen auch das der Abynocerus Schnell/ Fraydig und Listig sey.





#### Leonardo da Vinci

#### Chinese Art Pen 4 Ink







#### George Stubbs





#### Claude Monet



#### Vincent Van Gogh



#### Henri Rousseau





#### David Hockney



#### Frida Kahlo





#### Seurat



#### Degas



#### Alan M Hunt









## Tracey Emin



## Matisse

## Paul Klee





### Louise Bourgeouis



# Dali



#### Mouseman



#### Damian Hirst





## Banksy



## CM Coolidge





## Anthony Browne



## Quentin Blake