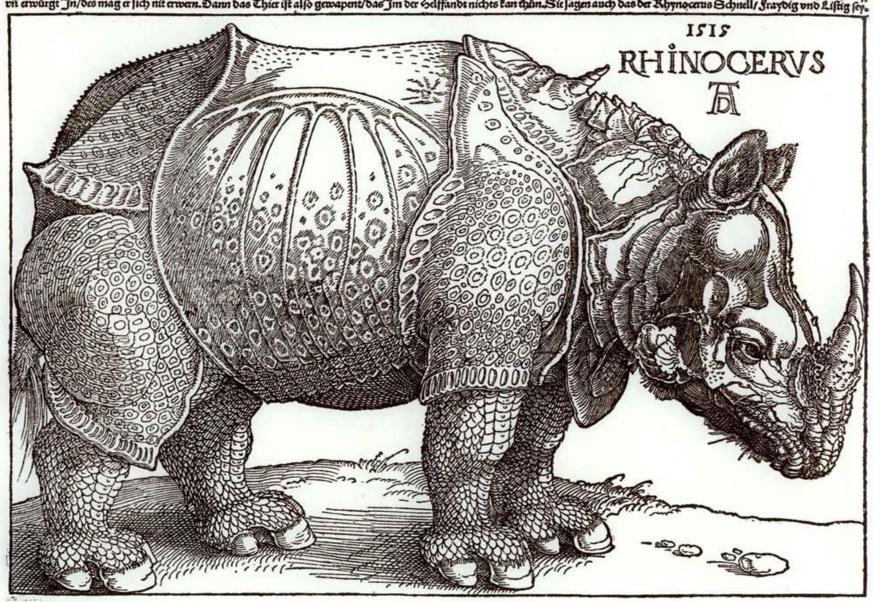

#### Albrecht Durer

Mach Chiffing gepurt. 1573. Jar. 2001. 1. May. Sat man dem groß mechtigen Bunig von Pottugall Emanuell gen Lyfabona pracht auf India/en follich lebendig Thier. Das namme fle Rhinocerus. Das ift dyn mit aller feiner gestalt 26condersse. Es hat ein sat micein gespiechte Scholder von dis vo die en Schalen von Edgalen von begrent sein sein sie ein schafft für Soin vom auff der nasen/Das begyndt es albeg zu weisen wo es bey staynen ist. Das dos Thier ist des Sols sain von son son son sein staynen ist. Das dos staynen ist. Das dos sie sattende von der son son sein san der schafft der sols sain von son son sein san der schafft der verben am pauch auff von erwängt. In/des mag er sich nit erwan. Dann das Thier ist also gewapent/das Jim der Selssanden sich sie san china. Sie sagen auch das der Abynocerus Schnell/ Fraydig und Listig sey.