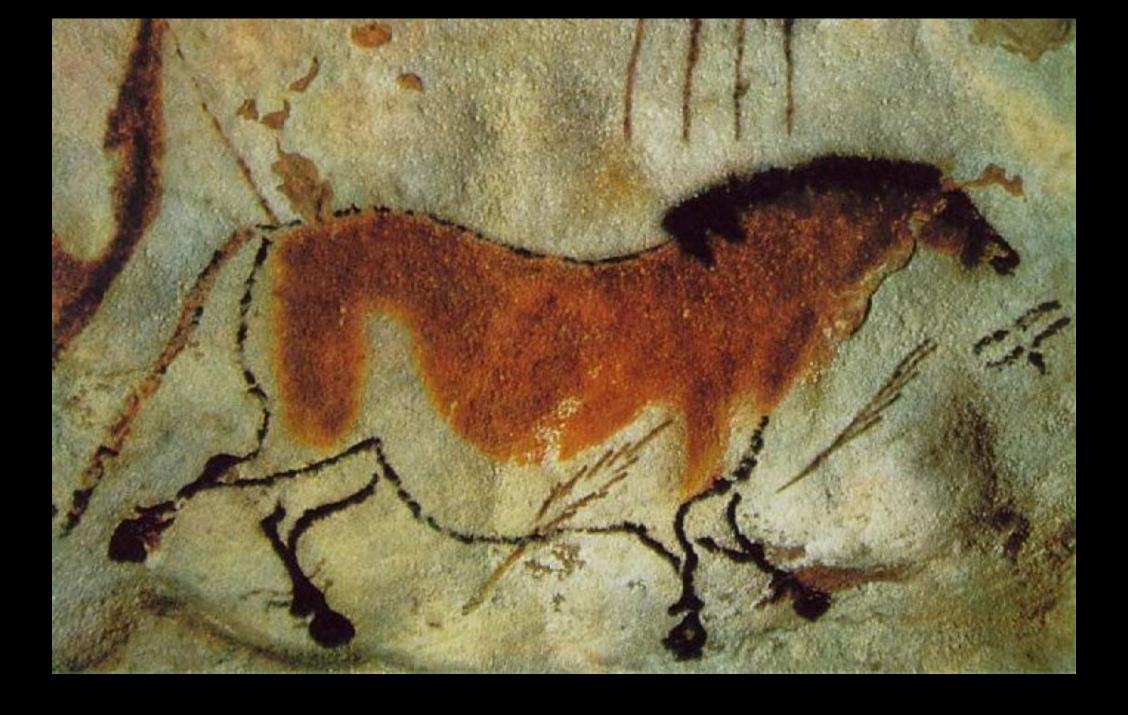

# Animals In Art!!

June 2018

From the start of humanity, man always had a special relationship with animals.....



#### Cave Paintings









#### Ancient Egyptian Paintings on the walls of temples







Aboriginal Art







#### Albrecht Durer



Mach Chiffing gepurt. 1573. Jar. 2001. 1. May. Sat man dem groß mechtigen Bunig von Pottugall Emanuell gen Lyfabona pracht auf India/en follich lebendig Thier. Das namme fle Rhinocerus. Das ift dyn mit aller feiner gestalt 26condersse. Es hat ein sat micein gespiechte Scholder von dis vo die en Schalen von Edgalen von begrent sein sein sie ein schafft für Soin vom auff der nasen/Das begyndt es albeg zu weisen wo es bey staynen ist. Das dos Thier ist des Sols sain von son son son sein staynen ist. Das dos staynen ist. Das dos sie sattende von der son son sein san der schafft der sols sain von son son sein san der schafft der verben am pauch auff von erwängt. In/des mag er sich n