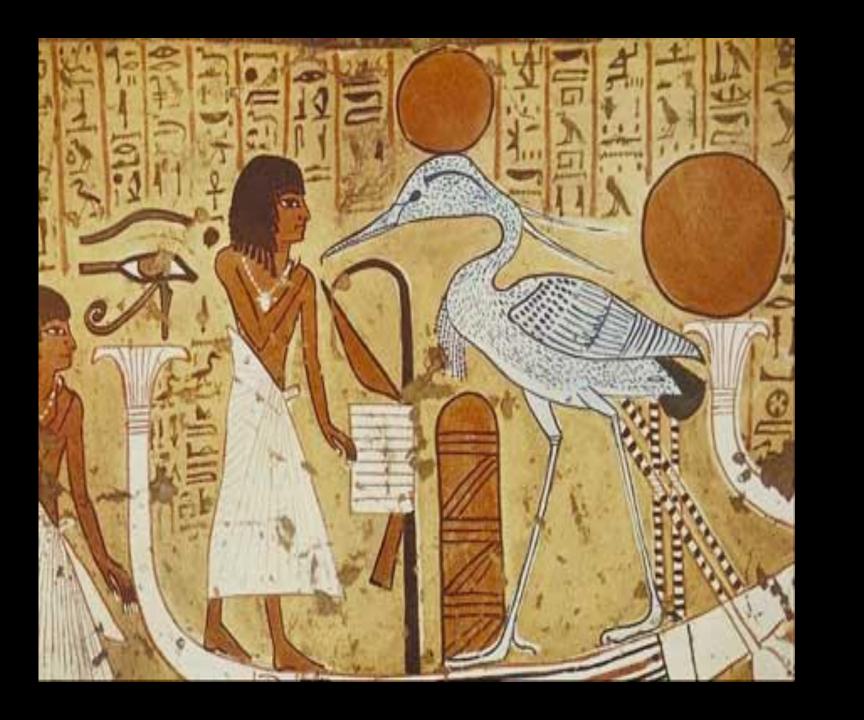

# Animals In Art!!

June 2018

From the start of humanity, man always had a special relationship with animals.....



#### Cave Paintings









#### Ancient Egyptian Paintings on the walls of temples







Aboriginal Art







#### Albrecht Durer



Mach Chiffing gepurt. 1573. Jar. 2001. 1. May. Sat man dem groß mechtigen Bunig von Pottugall Emanuell gen Lyfabona pracht auf India/en follich lebendig Thier. Das namme fle Rhinocerus. Das ift dyn mit aller feiner gestalt 26condersse. Es hat ein sat micein gespiechte Scholder von dis vo die en Schalen von Edgalen von begrent sein sein sie ein schafft für Soin vom auff der nasen/Das begyndt es albeg zu weisen wo es bey staynen ist. Das dos Thier ist des Sols sain von son son son sein staynen ist. Das dos staynen ist. Das dos sie sattende von der son son sein san der schafft der sols sain von son son sein san der schafft der verben am pauch auff von erwängt. In/des mag er sich nit erwan. Dann das Thier ist also gewapent/das Jim der Selssanden