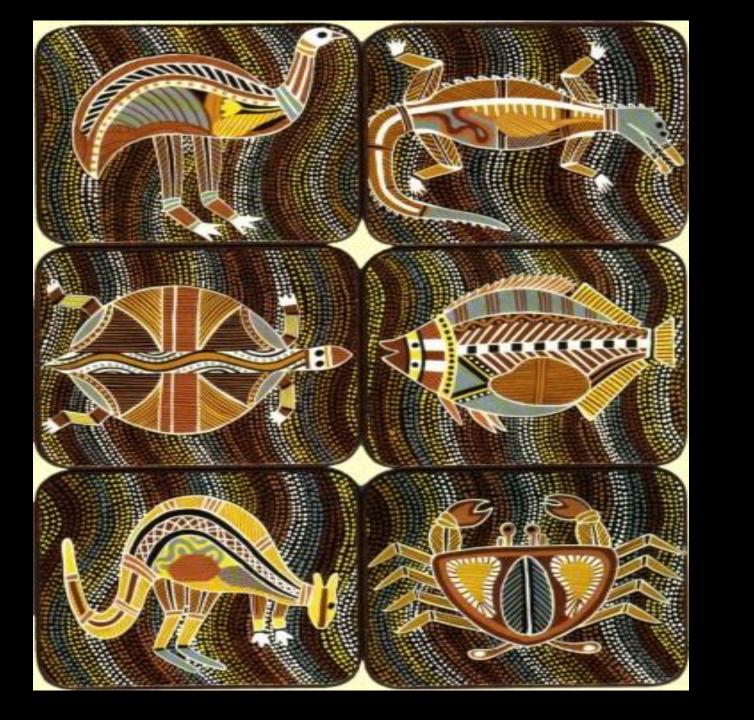

# Animals In Art!!

June 2018

From the start of humanity, man always had a special relationship with animals.....



#### Cave Paintings









#### Ancient Egyptian Paintings on the walls of temples







Aboriginal Art







#### Albrecht Durer



Mach Chiffing gepurt. 1573. Jar. 2001. 1. May. Sat man dem groß mechtigen Bunig von Pottugall Emanuell gen Lyfabona pracht auf India/en follich lebendig Thier. Das namme fle Rhinocerus. Das ift dyn mit aller feiner gestalt 26condersse. Es hat ein sat micein gespiechte Scholder von dis vo die en Schalen von Edgalen von begrent sein sein sie ein schafft für Soin vom auff der nasen/Das begyndt es albeg zu weisen wo es bey staynen ist. Das dos Thier ist des Sols sain von son son son sein staynen ist. Das dos staynen ist. Das dos sie sattende von der son son sein san der schafft der sols sain von son son sein san der schafft der verben am pauch auff von erwängt. In/des mag er sich nit erwan. Dann das Thier ist also gewapent/das Jim der Selssanden sich sie san china.