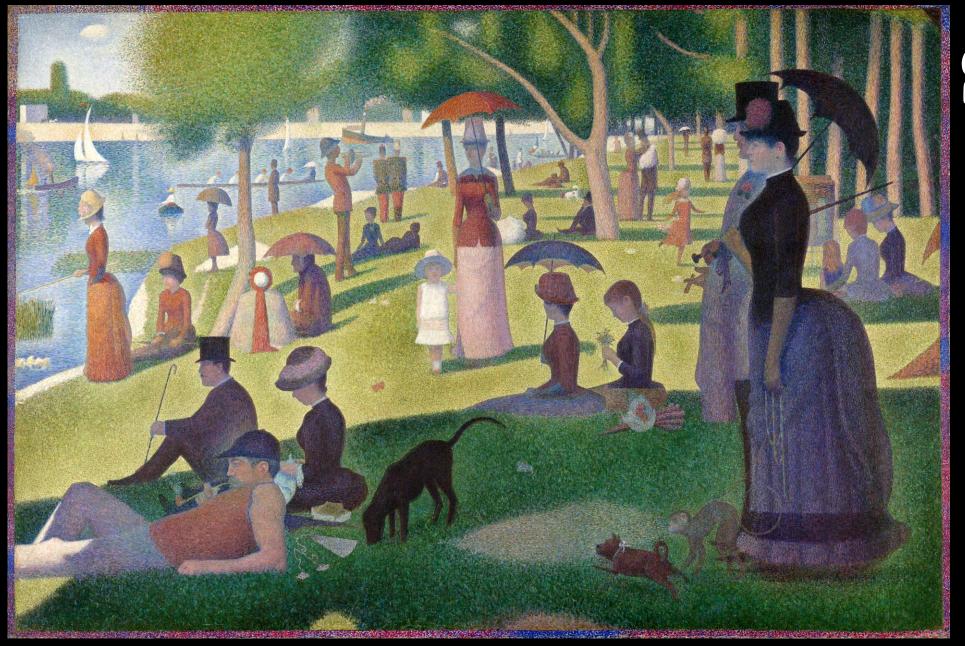

hat ein sat micein gespiechte Scholder von dis vo die en Schalen von Edgalen von begrent sein sein sie ein schafft für Soin vom auff der nasen/Das begyndt es albeg zu weisen wo es bey staynen ist. Das dos Thier ist des Sols sain von son son son sein staynen ist. Das dos staynen ist. Das dos sie sattende von der son son sein san der schafft der sols sain von son son sein san der schafft der verben am pauch auff von erwängt. In/des mag er sich nit erwan. Dann das Thier ist also gewapent/das Jim der Selssanden sich sie san china. Sie sagen auch das der Abynocerus Schnell/ Fraydig und Listig sey.





#### Leonardo da Vinci

#### Chinese Art Pen 4 Ink







#### George Stubbs





#### Claude Monet



#### Vincent Van Gogh



#### Henri Rousseau





#### David Hockney



#### Frida Kahlo





#### Seurat



#### Degas



#### Alan M Hunt









## Tracey Emin



## Matisse

## Paul Klee





### Louise Bourgeouis



# Dali



#### Mouseman



#### Damian Hirst





## Banksy



## CM Coolidge





## Anthony Browne



## Quentin Blake