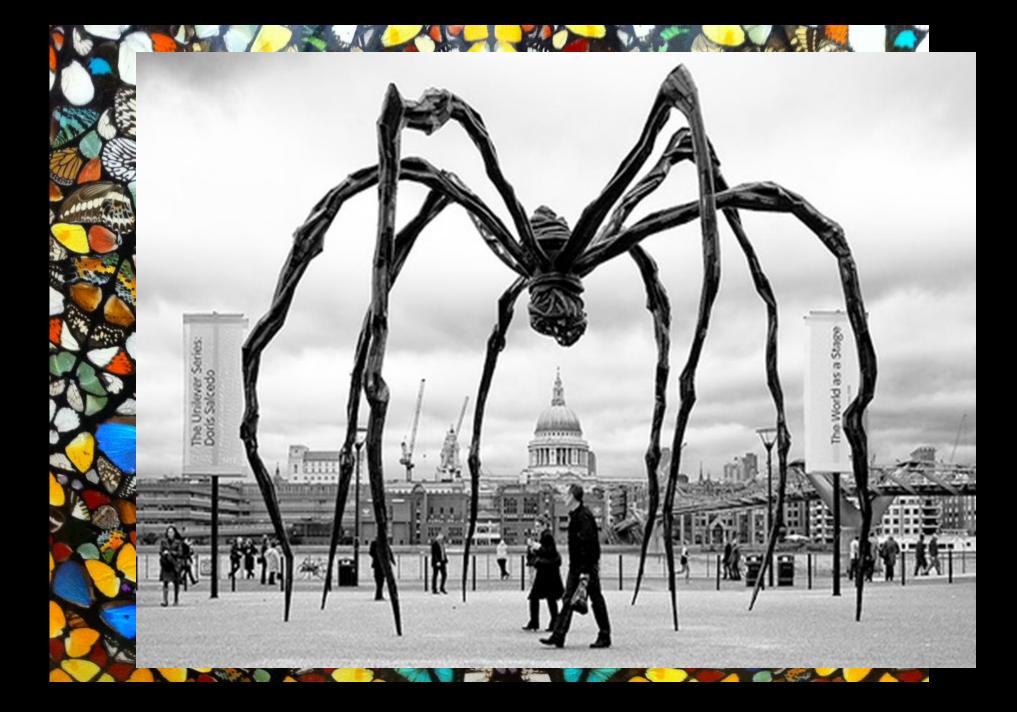

es bey staynen ist. Das dos Thier ist des Sols sain von son son son sein staynen ist. Das dos staynen ist. Das dos sie sattende von der son son sein san der schafft der sols sain von son son sein san der schafft der verben am pauch auff von erwängt. In/des mag er sich nit erwan. Dann das Thier ist also gewapent/das Jim der Selssanden sich sie san china. Sie sagen auch das der Abynocerus Schnell/ Fraydig und Listig sey.





#### Leonardo da Vinci

#### Chinese Art Pen 4 Ink







#### George Stubbs





#### Claude Monet



#### Vincent Van Gogh



#### Henri Rousseau





#### David Hockney



#### Frida Kahlo





#### Seurat



#### Degas



#### Alan M Hunt









## Tracey Emin



## Matisse

## Paul Klee





### Louise Bourgeouis



# Dali



#### Mouseman



#### Damian Hirst





## Banksy



## CM Coolidge





## Anthony Browne



## Quentin Blake