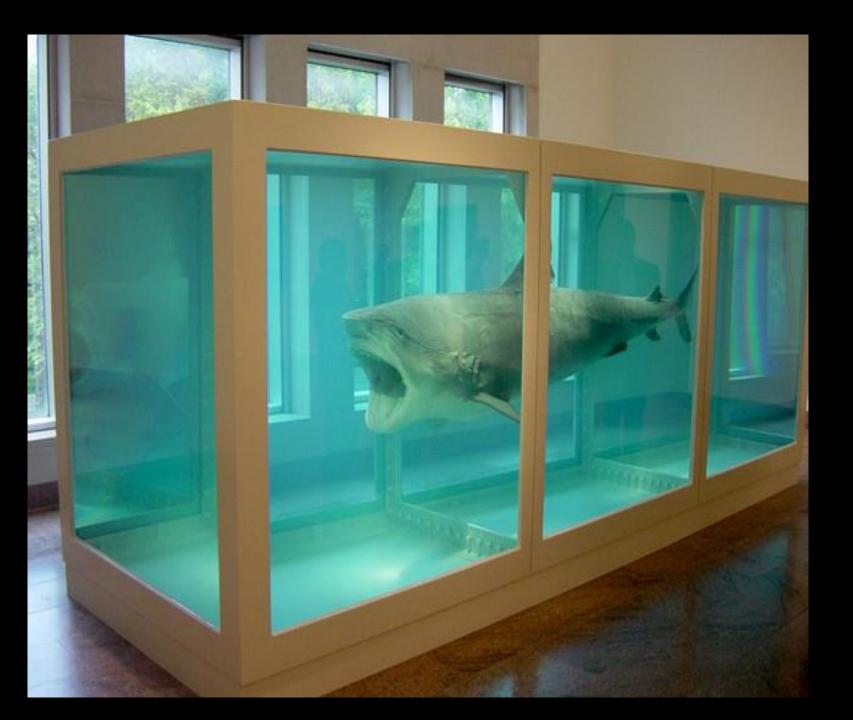

es albeg zu weisen wo es bey staynen ist. Das dos Thier ist des Sols sain von son son son sein staynen ist. Das dos staynen ist. Das dos sie sattende von der son son sein san der schafft der sols sain von son son sein san der schafft der verben am pauch auff von erwängt. In/des mag er sich nit erwan. Dann das Thier ist also gewapent/das Jim der Selssanden sich sie san china. Sie sagen auch das der Abynocerus Schnell/ Fraydig und Listig sey.





#### Leonardo da Vinci

#### Chinese Art Pen 4 Ink







#### George Stubbs





#### Claude Monet



#### Vincent Van Gogh



#### Henri Rousseau





#### David Hockney



#### Frida Kahlo





#### Seurat



#### Degas



#### Alan M Hunt









## Tracey Emin



## Matisse

## Paul Klee





### Louise Bourgeouis



# Dali



#### Mouseman



#### Damian Hirst





## Banksy



## CM Coolidge





## Anthony Browne



## Quentin Blake