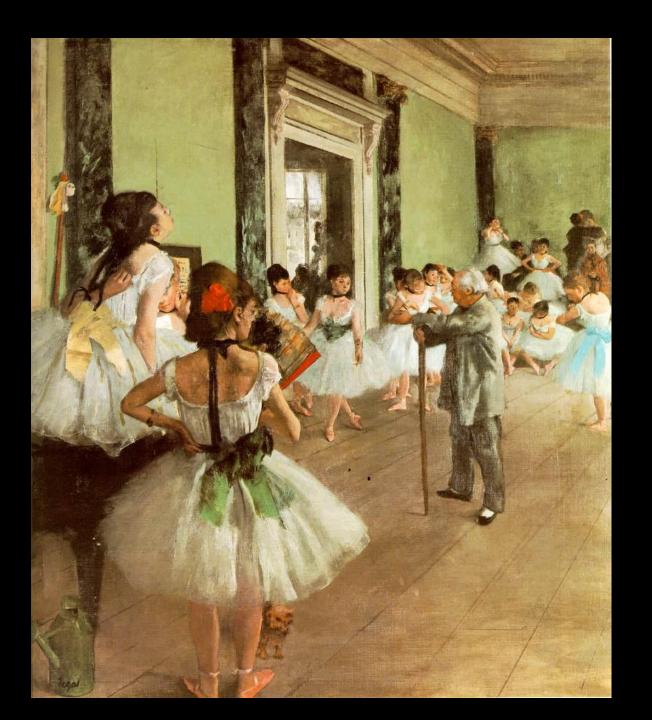

ein gespiechte Scholder von dis vo die en Schalen von Edgalen von begrent sein sein sie ein schafft für Soin vom auff der nasen/Das begyndt es albeg zu weisen wo es bey staynen ist. Das dos Thier ist des Sols sain von son son son sein staynen ist. Das dos staynen ist. Das dos sie sattende von der son son sein san der schafft der sols sain von son son sein san der schafft der verben am pauch auff von erwängt. In/des mag er sich nit erwan. Dann das Thier ist also gewapent/das Jim der Selssanden sich sie san china. Sie sagen auch das der Abynocerus Schnell/ Fraydig und Listig sey.





#### Leonardo da Vinci

#### Chinese Art Pen 4 Ink







#### George Stubbs





#### Claude Monet



#### Vincent Van Gogh



#### Henri Rousseau





#### David Hockney



#### Frida Kahlo





#### Seurat



#### Degas



#### Alan M Hunt









## Tracey Emin



## Matisse

## Paul Klee





### Louise Bourgeouis



# Dali



#### Mouseman



#### Damian Hirst





## Banksy



## CM Coolidge





## Anthony Browne



## Quentin Blake