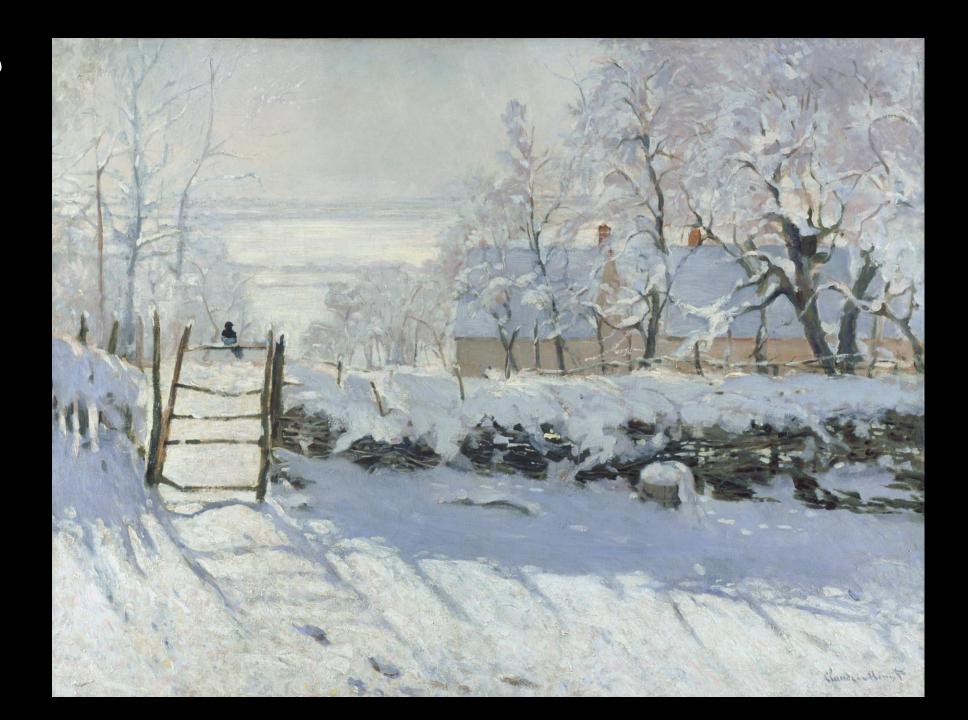

ebendig Thier. Das namme fle Rhinocerus. Das ift dyn mit aller feiner gestalt 26condersse. Es hat ein sat micein gespiechte Scholder von dis vo die en Schalen von Edgalen von begrent sein sein sie ein schafft für Soin vom auff der nasen/Das begyndt es albeg zu weisen wo es bey staynen ist. Das dos Thier ist des Sols sain von son son son sein staynen ist. Das dos staynen ist. Das dos sie sattende von der son son sein san der schafft der sols sain von son son sein san der schafft der verben am pauch auff von erwängt. In/des mag er sich nit erwan. Dann das Thier ist also gewapent/das Jim der Selssanden sich sie san china. Sie sagen auch das der Abynocerus Schnell/ Fraydig und Listig sey.





#### Leonardo da Vinci

#### Chinese Art Pen 4 Ink







#### George Stubbs





#### Claude Monet



#### Vincent Van Gogh



#### Henri Rousseau





#### David Hockney



#### Frida Kahlo





#### Seurat



#### Degas



#### Alan M Hunt









## Tracey Emin



## Matisse

## Paul Klee





### Louise Bourgeouis



# Dali



#### Mouseman



#### Damian Hirst





## Banksy



## CM Coolidge





## Anthony Browne



## Quentin Blake