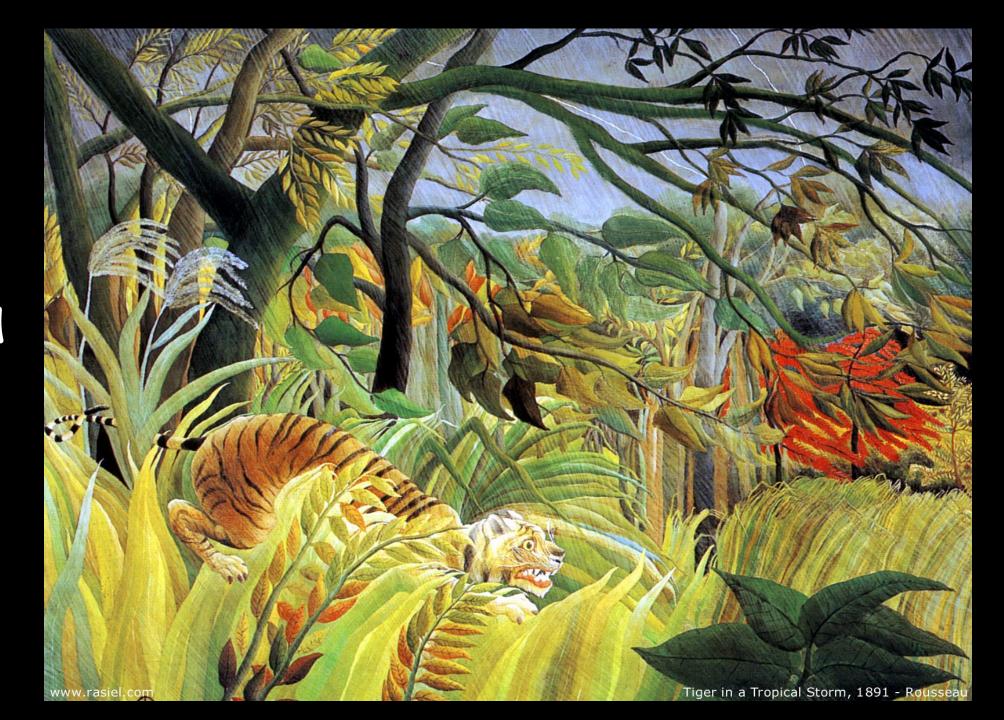

dyn mit aller feiner gestalt 26condersse. Es hat ein sat micein gespiechte Scholder von dis vo die en Schalen von Edgalen von begrent sein sein sie ein schafft für Soin vom auff der nasen/Das begyndt es albeg zu weisen wo es bey staynen ist. Das dos Thier ist des Sols sain von son son son sein staynen ist. Das dos staynen ist. Das dos sie sattende von der son son sein san der schafft der sols sain von son son sein san der schafft der verben am pauch auff von erwängt. In/des mag er sich nit erwan. Dann das Thier ist also gewapent/das Jim der Selssanden sich sie san china. Sie sagen auch das der Abynocerus Schnell/ Fraydig und Listig sey.





#### Leonardo da Vinci

#### Chinese Art Pen 4 Ink







#### George Stubbs





#### Claude Monet



#### Vincent Van Gogh



#### Henri Rousseau





#### David Hockney



#### Frida Kahlo





#### Seurat



#### Degas



#### Alan M Hunt









## Tracey Emin



## Matisse

## Paul Klee





### Louise Bourgeouis



# Dali



#### Mouseman



#### Damian Hirst





## Banksy



## CM Coolidge





## Anthony Browne



## Quentin Blake