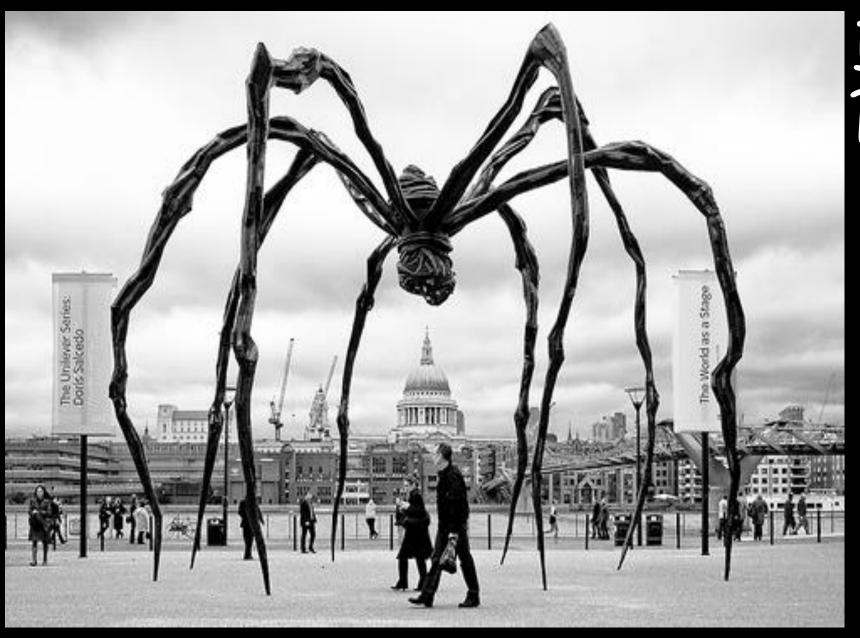

ein schafft für Soin vom auff der nasen/Das begyndt es albeg zu weisen wo es bey staynen ist. Das dos Thier ist des Sols sain von son son son sein staynen ist. Das dos staynen ist. Das dos sie sattende von der son son sein san der schafft der sols sain von son son sein san der schafft der verben am pauch auff von erwängt. In/des mag er sich nit erwan. Dann das Thier ist also gewapent/das Jim der Selssanden sich sie san china. Sie sagen auch das der Abynocerus Schnell/ Fraydig und Listig sey.





#### Leonardo da Vinci

#### Chinese Art Pen 4 Ink







#### George Stubbs





#### Claude Monet



#### Vincent Van Gogh



#### Henri Rousseau





#### David Hockney



#### Frida Kahlo





#### Seurat



#### Degas



#### Alan M Hunt









## Tracey Emin



## Matisse

## Paul Klee





### Louise Bourgeouis



# Dali



#### Mouseman



#### Damian Hirst





## Banksy



## CM Coolidge





## Anthony Browne



## Quentin Blake