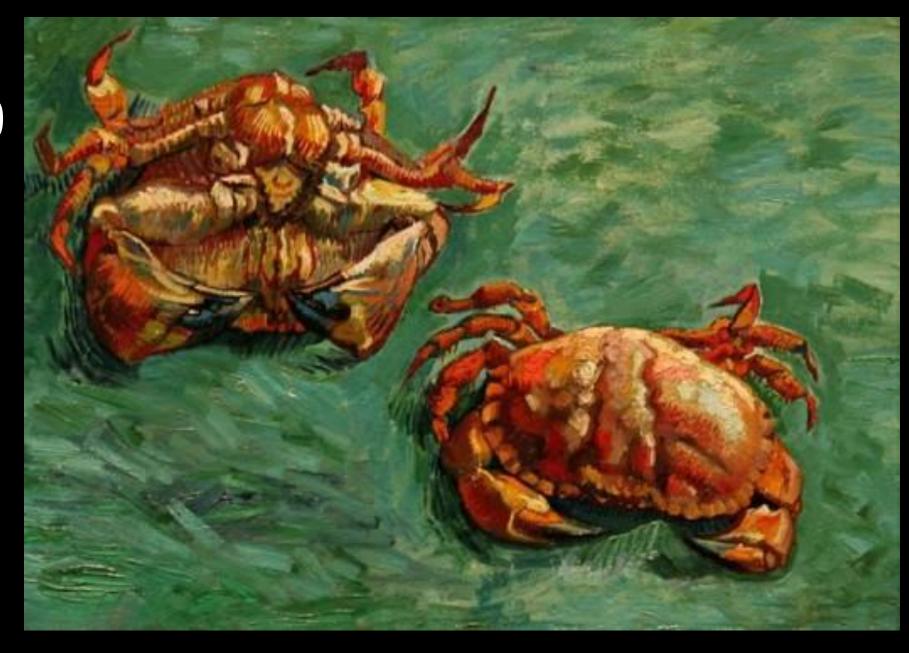

fle Rhinocerus. Das ift dyn mit aller feiner gestalt 26condersse. Es hat ein sat micein gespiechte Scholder von dis vo die en Schalen von Edgalen von begrent sein sein sie ein schafft für Soin vom auff der nasen/Das begyndt es albeg zu weisen wo es bey staynen ist. Das dos Thier ist des Sols sain von son son son sein staynen ist. Das dos staynen ist. Das dos sie sattende von der son son sein san der schafft der sols sain von son son sein san der schafft der verben am pauch auff von erwängt. In/des mag er sich nit erwan. Dann das Thier ist also gewapent/das Jim der Selssanden sich sie san china. Sie sagen auch das der Abynocerus Schnell/ Fraydig und Listig sey.





#### Leonardo da Vinci

#### Chinese Art Pen 4 Ink







#### George Stubbs





#### Claude Monet



#### Vincent Van Gogh



#### Henri Rousseau





#### David Hockney



#### Frida Kahlo





#### Seurat



#### Degas



#### Alan M Hunt









## Tracey Emin



## Matisse

## Paul Klee





### Louise Bourgeouis



# Dali



#### Mouseman



#### Damian Hirst





## Banksy



## CM Coolidge





## Anthony Browne



## Quentin Blake