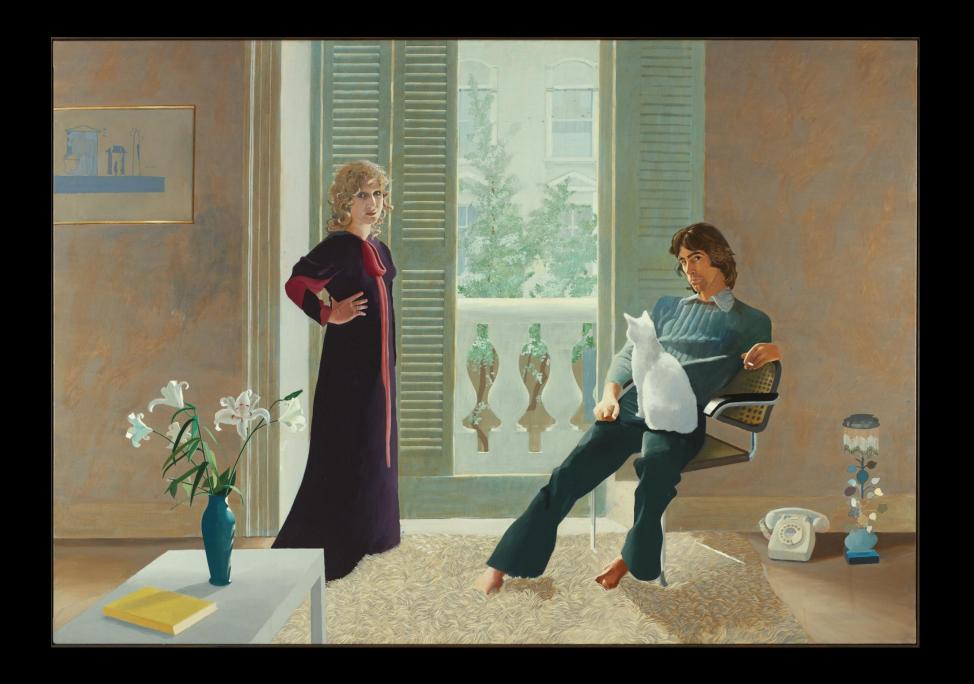

yn mit aller feiner gestalt 26condersse. Es hat ein sat micein gespiechte Scholder von dis vo die en Schalen von Edgalen von begrent sein sein sie ein schafft für Soin vom auff der nasen/Das begyndt es albeg zu weisen wo es bey staynen ist. Das dos Thier ist des Sols sain von son son son sein staynen ist. Das dos staynen ist. Das dos sie sattende von der son son sein san der schafft der sols sain von son son sein san der schafft der verben am pauch auff von erwängt. In/des mag er sich nit erwan. Dann das Thier ist also gewapent/das Jim der Selssanden sich sie san china. Sie sagen auch das der Abynocerus Schnell/ Fraydig und Listig sey.





#### Leonardo da Vinci

#### Chinese Art Pen 4 Ink







#### George Stubbs





#### Claude Monet



#### Vincent Van Gogh



#### Henri Rousseau





#### David Hockney



#### Frida Kahlo





#### Seurat



#### Degas



#### Alan M Hunt









## Tracey Emin



## Matisse

## Paul Klee





### Louise Bourgeouis



# Dali



#### Mouseman



#### Damian Hirst





## Banksy



## CM Coolidge





## Anthony Browne



## Quentin Blake