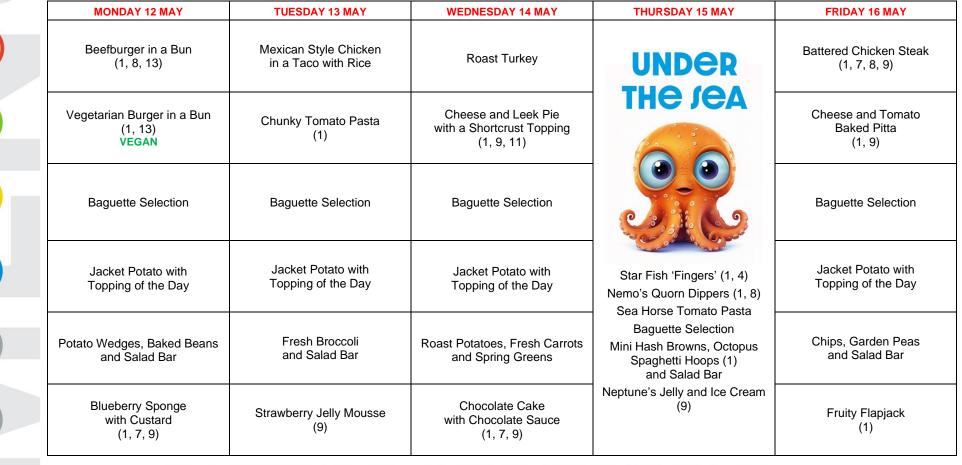

# INDEPENDENTCATERING | E D U C A T E R L I M I T E D

Made in your school kitchen! We prepare and cook all our menu items, so if you need to know the ingredients - please ask All our meals are made daily from fresh locally sourced and seasonal produce from Kent

### DUE TO CURRENT SUPPLY RISKS, ALLERGENS MAY BE SUBJECT TO CHANGE

AVAILABLE DAILY - HOMEMADE WHOLEMEAL BREAD • JELLY • FRESH FRUIT • CHEESE AND BISCUITS • FRESH SALAD BAR

| ALLERGEN KET                                                                                                                                                                                                                                                                                                                                                                                                                      |                    |        |                      |                     |                      |                     |                        |                                 |      |
|-----------------------------------------------------------------------------------------------------------------------------------------------------------------------------------------------------------------------------------------------------------------------------------------------------------------------------------------------------------------------------------------------------------------------------------|--------------------|--------|----------------------|---------------------|----------------------|---------------------|------------------------|---------------------------------|------|
| 1 CEREALS (<br>2 CRUSTACE                                                                                                                                                                                                                                                                                                                                                                                                         | CONTAINING<br>EANS | GLUTEN | 3 MOLLUSCS<br>4 FISH | 5 PEANUTS<br>6 NUTS | 7 EGGS<br>8 SOYBEANS | 9 MILK<br>10 CELERY | 11 MUSTARD<br>12 LUPIN | 13 SESAME<br>14 SULPHUR DIOXIDE |      |
| *ALL OUR MENUS ARE TREE NUT AND PEANUT FREE<br>INGREDIENTS CONTAINING GLUTEN (INDICATED BY THE NUMBER 1 ON THE MENU) WILL CONTAIN WHEAT, OATS, BARLEY, SPELT, RYE OR KAMUT, OR A COMBINATION THEREOF. IF YOU HAVE ANY ALLERGEN CONCERNS<br>PLEASE SPEAK TO THE CATERING MANAGER. WHILST WE DO NOT BRING WHOLE NUTS OR INGREDIENTS WITH NUTS INTO OUR KITCHENS, SOME PRODUCTS ARE SUBJECT TO 'MAY CONTAIN' STATUS IN MANUFACTURING |                    |        |                      |                     |                      |                     |                        |                                 |      |
| 9                                                                                                                                                                                                                                                                                                                                                                                                                                 | 9                  | 9      |                      |                     |                      |                     | IND                    | EPENDENTCATERING.CO             | ).UK |