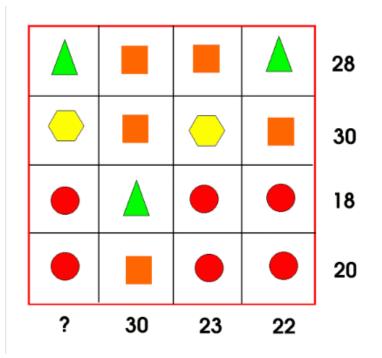

## Challenge:

Each symbol has a numerical value. The total for the symbols is written at the end of each row and column.

Can you find the missing total that should go where the question mark has been put?