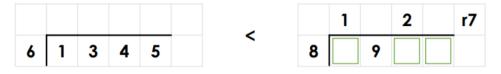

Find the missing digits.

Complete the calculation to make the statement correct.

Use the PRIME NUMBER resource to help you - It is below!

Complete the Carroll diagram.

|                       | Remainder is a prime<br>number | Remainder is a composite<br>number |  |  |
|-----------------------|--------------------------------|------------------------------------|--|--|
| Answer below<br>1,000 |                                |                                    |  |  |
| Answer above<br>1,000 |                                |                                    |  |  |
| 4,524 ÷ 5             | 8,486 ÷ 7 4,2                  | 239 ÷ 6 9,816 ÷ 9                  |  |  |