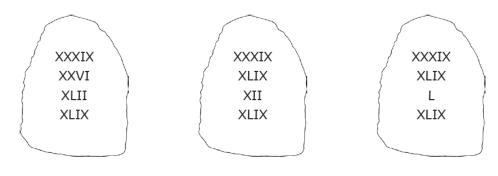

## IALT use Roman numerals

Use your Roman numeral resources to help you.

| 10 | 13 | 50 | 12 | 26 | 40 | 11 | 14 | 49 | 21 |
|----|----|----|----|----|----|----|----|----|----|
| Α  | В  | С  | D  | E  | F  | G  | Н  | Ι  | J  |
| 16 | 3  | 13 | 42 | 20 | 9  | 30 | 33 | 19 | 15 |
| К  | L  | М  | N  | 0  | Р  | Q  | R  | S  | Т  |
| 25 | 39 | 47 | 27 | 17 | 35 |    |    |    |    |
| U  | V  | W  | Х  | Y  | Z  |    |    |    |    |

Albus has found these tablets. Can you help him work out the messages using the above table?

Use the Internet to find out the meaning of this Latin phrase.

Use the Internet to find out the meaning of this Latin phrase.