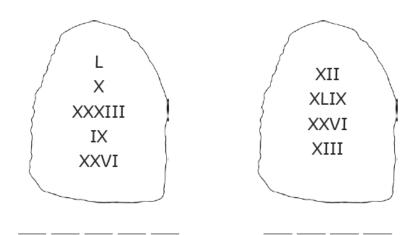

## IALT use Roman numerals

Use your Roman numeral resources to help you.

| 10 | 13 | 50 | 12 | 26 | 40 | 11 | 14 | 49 | 21 |
|----|----|----|----|----|----|----|----|----|----|
| Α  | В  | С  | D  | E  | F  | G  | Н  | Ι  | J  |
| 16 | 3  | 13 | 42 | 20 | 9  | 30 | 33 | 19 | 15 |
| К  | L  | М  | N  | 0  | Р  | Q  | R  | S  | Т  |
| 25 | 39 | 47 | 27 | 17 | 35 |    |    |    |    |
| U  | V  | W  | Х  | Y  | Z  |    |    |    |    |

Albus has found these tablets. Can you help him work out the messages using the above table?

Use the Internet to find out the meaning of this Latin phrase.

Use the Internet to find out the meaning of this Latin phrase.