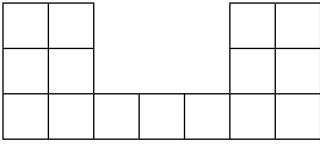

## Make the Word

I can find the area of rectilinear shapes.

Find the area of these shapes. Each area is represented by a letter of the alphabet. Unjumble the letters to make a maths word.

1)

Area = \_\_\_\_\_ Letter = \_\_\_\_\_

4)

Area = \_\_\_\_ Letter = \_\_\_\_

2)

Area = \_\_\_\_ Letter = \_\_\_\_

Letters

| t  | е  | l  | m  |
|----|----|----|----|
| 22 | 10 | 24 | 13 |
| S  | α  | h  | r  |
| 28 | 15 | 8  | 20 |

| Shape  | 1 | 2 | 3 | 4 | 5 |
|--------|---|---|---|---|---|
| Letter |   |   |   |   |   |