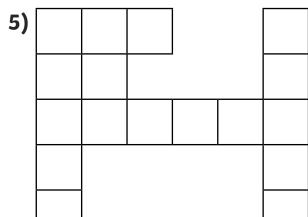

4)

Area = \_\_\_\_ Letter = \_\_\_\_

2)

Area = \_\_\_\_ Letter = \_\_\_\_

Letters

| t  | е  | l  | m  |
|----|----|----|----|
| 22 | 10 | 24 | 13 |
| S  | α  | h  | r  |
| 28 | 15 | 8  | 20 |

| Shape  | 1 | 2 | 3 | 4 | 5 |
|--------|---|---|---|---|---|
| Letter |   |   |   |   |   |

Unjumbled Word

3)

Area = \_\_\_\_ Letter = \_\_\_\_

5)

Area = \_\_\_\_ Letter = \_\_\_\_