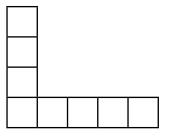

## Make the Word

I can find the area of rectilinear shapes.

Find the area of these shapes. Each area is represented by a letter of the alphabet. Unjumble the letters to make a maths word.

1)

Area = \_\_\_\_\_ Letter = \_\_\_\_\_