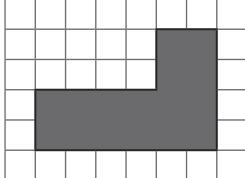

## Make the Word

I can find the area of rectilinear shapes.

Find the area of these shapes. Each area is represented by a letter of the alphabet. Unjumble the letters to make a maths word.

1)

Area = \_\_\_\_\_ Letter = \_\_\_\_\_