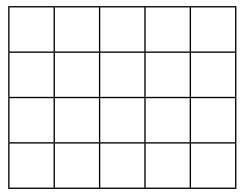

## Make the Word

I can find the area of rectilinear shapes.

Find the area of these shapes. Each area is represented by a letter of the alphabet. Unjumble the letters to make a maths word.

1)

Area = Letter =

4)

Area = \_\_\_\_ Letter = \_\_\_\_

2)

Area = \_\_\_\_ Letter = \_\_\_\_

Letters

| h  | i  | е  | α  |
|----|----|----|----|
| 15 | 14 | 16 | 20 |
| р  | m  | S  | d  |
| 17 | 19 | 18 | 21 |

| Shape  | 1 | 2 | 3 | 4 | 5 |
|--------|---|---|---|---|---|
| Letter |   |   |   |   |   |