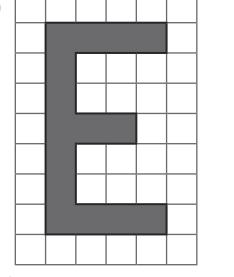

# Make the Word

I can find the area of rectilinear shapes.

Find the area of these shapes. One square equals 10 units. Each area is represented by a letter of the alphabet.

Unjumble the letters to make a measurement word.

### 4)

Area = \_\_\_\_ Letter = \_\_\_\_

Area = \_\_\_\_\_ Letter = \_\_\_\_\_

#### Letters

| t   | d   | S   | е   |
|-----|-----|-----|-----|
| 220 | 150 | 210 | 160 |
| е   | m   | l   | r   |
| 190 | 170 | 240 | 200 |

| Shape  | 1 | 2 | 3 | 4 | 5 |
|--------|---|---|---|---|---|
| Letter |   |   |   |   |   |