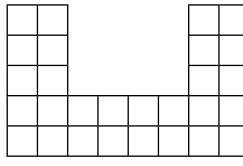

# Make the Word

I can find the area of rectilinear shapes.

Find the area of these shapes. One square equals 10 units. Each area is represented by a letter of the alphabet.

Unjumble the letters to make a measurement word.

### 4)

Area = \_\_\_\_ Letter = \_\_\_\_

Area = \_\_\_\_\_ Letter = \_\_\_\_\_

#### Letters

| t   | d   | S   | е   |
|-----|-----|-----|-----|
| 220 | 150 | 210 | 160 |
| е   | m   | l   | r   |
| 190 | 170 | 240 | 200 |

| Shape  | 1 | 2 | 3 | 4 | 5 |
|--------|---|---|---|---|---|
| Letter |   |   |   |   |   |