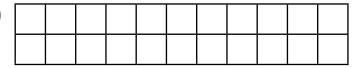

## Make the Word

I can find the area of rectilinear shapes.

Find the area of these shapes. Each area is represented by a letter of the alphabet. Unjumble the letters to make a maths word.

1)

Area = \_\_\_\_\_ Letter = \_\_\_\_\_

4)

Area = \_\_\_\_ Letter = \_\_\_\_

2)

Area = \_\_\_\_ Letter = \_\_\_\_

Letters

| t  | е  | l  | m  |
|----|----|----|----|
| 22 | 10 | 24 | 13 |
| S  | α  | h  | r  |
| 28 | 15 | 8  | 20 |

| Shape  | 1 | 2 | 3 | 4 | 5 |
|--------|---|---|---|---|---|
| Letter |   |   |   |   |   |