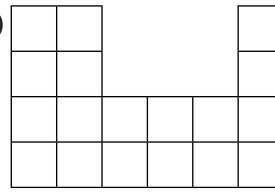

## Make the Word

I can find the area of rectilinear shapes.

Find the area of these shapes. Each area is represented by a letter of the alphabet. Unjumble the letters to make a maths word.

1)

Area = Letter =

4)

Area = \_\_\_\_ Letter = \_\_\_\_

2)

Area = \_\_\_\_ Letter = \_\_\_\_

Letters

| h  | i  | е  | α  |
|----|----|----|----|
| 15 | 14 | 16 | 20 |
| р  | m  | S  | d  |
| 17 | 19 | 18 | 21 |

| Shape  | 1 | 2 | 3 | 4 | 5 |
|--------|---|---|---|---|---|
| Letter |   |   |   |   |   |