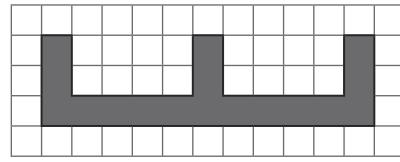

## Make the Word

I can find the area of rectilinear shapes.

Find the area of these shapes. Each area is represented by a letter of the alphabet. Unjumble the letters to make a maths word.

1)

Area = \_\_\_\_\_ Letter = \_\_\_\_\_

4)

Area = \_\_\_\_ Letter = \_\_\_\_

2)

Area = \_\_\_\_ Letter = \_\_\_\_

Letters

| t  | е  | l  | m  |
|----|----|----|----|
| 22 | 10 | 24 | 13 |
| S  | α  | h  | r  |
| 28 | 15 | 8  | 20 |

| Shape  | 1 | 2 | 3 | 4 | 5 |
|--------|---|---|---|---|---|
| Letter |   |   |   |   |   |

Unjumbled Word

3)

Area = \_\_\_\_ Letter = \_\_\_\_

5)

Area = \_\_\_\_ Letter = \_\_\_\_