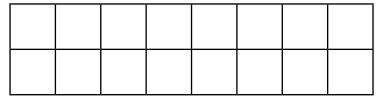

# Make the Word

I can find the area of rectilinear shapes.

Find the area of these shapes. One square equals 10 units. Each area is represented by a letter of the alphabet.

Unjumble the letters to make a measurement word.

Area = \_\_\_\_ Letter = \_\_\_\_

### 4)

Area = \_\_\_\_ Letter = \_\_\_\_

Area = \_\_\_\_\_ Letter = \_\_\_\_\_