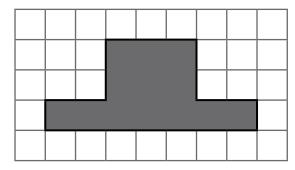

## Make the Word

I can find the area of rectilinear shapes.

Find the area of these shapes. Each area is represented by a letter of the alphabet. Unjumble the letters to make a maths word.

1)

Area = Letter =

4)

Area = \_\_\_\_ Letter = \_\_\_\_

2)

Area = \_\_\_\_ Letter = \_\_\_\_

Letters

| h  | i  | е  | α  |
|----|----|----|----|
| 15 | 14 | 16 | 20 |
| р  | m  | S  | d  |
| 17 | 19 | 18 | 21 |

| Shape  | 1 | 2 | 3 | 4 | 5 |
|--------|---|---|---|---|---|
| Letter |   |   |   |   |   |