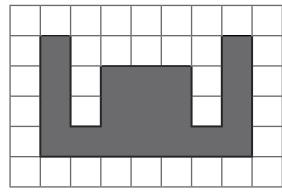

# Make the Word

I can find the area of rectilinear shapes.

Find the area of these shapes. One square equals 10 units. Each area is represented by a letter of the alphabet.

Unjumble the letters to make a measurement word.