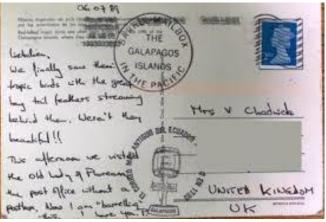

## Tuesday 9th June

Recap some of the language that you used to describe your animal/creature from your poem.

Today's task will involve you writing a **postcard** to a friend or relative explaining the excitement and drama of you discovering this new animal/creature.

Explain how you discovered it?

Where you was?

What were yours and Rex's reactions?

Remember to consider the following skills:

Informal language (colloquial language)

Descriptive language choices

Range of sentences

Emotive language

The reader needs to feel your excitement when reading the postcard!

You can design your postcard how you like!