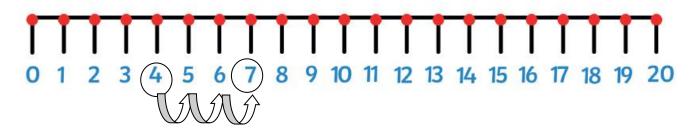

## am learning to find the difference.

1. The giraffe at the zoo is 7m tall. The rhino is 4m tall. What is the difference between their heights?

Let's do this one together...

To find the difference we look at how much taller the giraffe is by counting on from 4 until we get to 7.

When we count our jumps, you can see that the difference between 4 and 7 is 3m.

- 2. A ruler measures 30cm. A pencil measures 21cm. What is the difference between them?
- 3. Josh's skateboard measures 50cm long. Callum's skateboard measures 60cm. What is the difference between them?
- 4. Jimmy the dog is 25cm tall, Danny the dog is 56cm tall. What is the difference between their heights?
- 5. Group A's plant grew 24cm tall. Group B's plant grew 13cm tall. What is the difference between them?