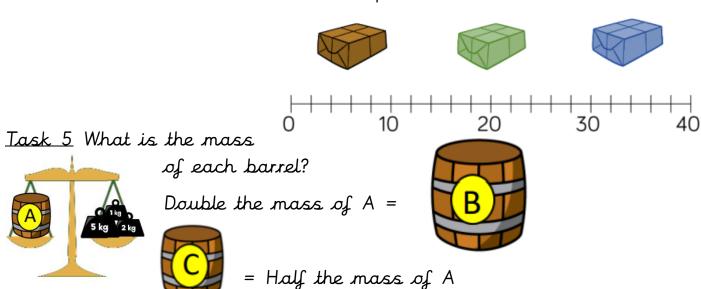

## Wednesday 17th June

<u>Task I</u> Find the mass of the sweets and the beans.

The sweets weigh \_\_kg

The beans weigh \_\_\_g.

<u>Task 2</u> Read the scales to find the mass of each.

The bag weighs \_\_\_ kg.

The person weighs \_\_\_ kg.





Dad's 25kg

Dad's Mum's Sophie's

Task 3 Sophie's family are going on holiday. Compare the mass of their suitcases.

Sophie's suitcase is \_\_\_\_ than Dad's suitcase

Mum's suitcase weighs \_\_\_ kg more than Dad's suitcase.

Task 4 The brown parcel weighs twice as much as the blue parcel.

The green parcel weighs 2 kg more than 30 kg.

The blue parcel weighs 12 kg less than the green parcel.

Draw an arrow to show where each parcel would be on the scale.



What is the difference between the mass of B and C?