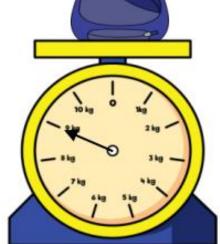

## Wednesday 17th June

<u>Task I</u> Find the mass of the sweets and the beans.

The sweets weigh \_\_kg

The beans weigh \_\_\_g.

<u>Task 2</u> Read the scales to find the mass of each.

The bag weighs \_\_\_ kg.