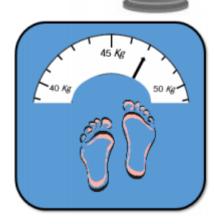

The person weighs \_\_\_ kg.

Dad's 25kg

Dad's Mum's Sophie's

Task 3 Sophie's family are going on holiday. Compare the mass of their suitcases.

Sophie's suitcase is \_\_\_\_ than Dad's suitcase

Mum's suitcase weighs \_\_\_ kg more than Dad's suitcase.