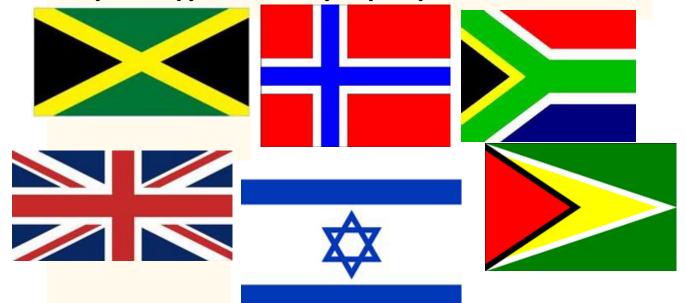

Friday 19. June 2020

I am learning to identify and draw different types of line.

This year should have been the Olympics. Tokyo 2020. The national flags of the countries taking part are displayed at the games – here are a few.

Can you identify which country they are from?

**Pick a flag** (it can be above or choose a different flag – here is a good website to find a flag <u>http://www.luptravel.com/flag/flags/cbk-ne.html</u>)

Draw your flag

Investigate some of the following:-

- What shapes can you see in it? Can you describe them and their angles?
- Can you find any pairs of **parallel lines?** If so mark them on your flag.
- Are there any lines perpendicular to one another?
- Can you find a way to classify the shapes in your flag?
- Now try with another flag.