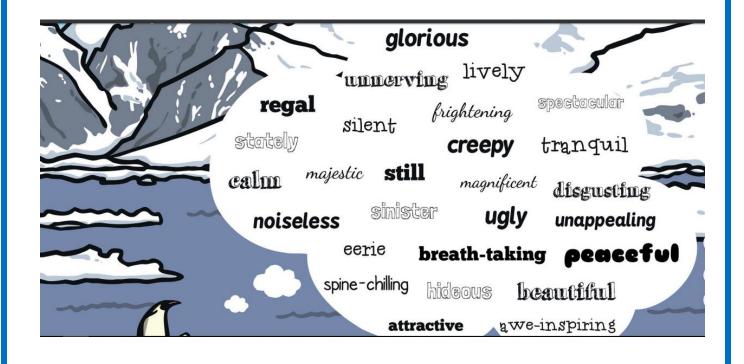

## Key skills:

- Adjectives/adventurous vocabulary
- Similes ('as' or 'like' something
- Ideas:

|                      | Descriptive            | Settings: Busy  | Cities                                                                                                                                                                                                                                                                                                                                                                                                                                                                                                                                                                                                                                                                                                                                                                                                                                                                                                                                                                                                                                                                                                                                                                                                                                                                                                                                                                                                                                                                                                                                                                                                                                                                                                                                                                                                                                                                                                                                                                                                                                                                                                                         |
|----------------------|------------------------|-----------------|--------------------------------------------------------------------------------------------------------------------------------------------------------------------------------------------------------------------------------------------------------------------------------------------------------------------------------------------------------------------------------------------------------------------------------------------------------------------------------------------------------------------------------------------------------------------------------------------------------------------------------------------------------------------------------------------------------------------------------------------------------------------------------------------------------------------------------------------------------------------------------------------------------------------------------------------------------------------------------------------------------------------------------------------------------------------------------------------------------------------------------------------------------------------------------------------------------------------------------------------------------------------------------------------------------------------------------------------------------------------------------------------------------------------------------------------------------------------------------------------------------------------------------------------------------------------------------------------------------------------------------------------------------------------------------------------------------------------------------------------------------------------------------------------------------------------------------------------------------------------------------------------------------------------------------------------------------------------------------------------------------------------------------------------------------------------------------------------------------------------------------|
| What Can I Describe? | How Can I Describe It? | What Can It Do? | Examples of Effective Phrases                                                                                                                                                                                                                                                                                                                                                                                                                                                                                                                                                                                                                                                                                                                                                                                                                                                                                                                                                                                                                                                                                                                                                                                                                                                                                                                                                                                                                                                                                                                                                                                                                                                                                                                                                                                                                                                                                                                                                                                                                                                                                                  |
| advertisements       | bustling               | attend          | develod by the illuminated killboards                                                                                                                                                                                                                                                                                                                                                                                                                                                                                                                                                                                                                                                                                                                                                                                                                                                                                                                                                                                                                                                                                                                                                                                                                                                                                                                                                                                                                                                                                                                                                                                                                                                                                                                                                                                                                                                                                                                                                                                                                                                                                          |
| air quality          | busy                   | commute         | dazzled by the illuminated billboards                                                                                                                                                                                                                                                                                                                                                                                                                                                                                                                                                                                                                                                                                                                                                                                                                                                                                                                                                                                                                                                                                                                                                                                                                                                                                                                                                                                                                                                                                                                                                                                                                                                                                                                                                                                                                                                                                                                                                                                                                                                                                          |
| atmosphere           | communal               | cross           | Smog clouded the crowded streets                                                                                                                                                                                                                                                                                                                                                                                                                                                                                                                                                                                                                                                                                                                                                                                                                                                                                                                                                                                                                                                                                                                                                                                                                                                                                                                                                                                                                                                                                                                                                                                                                                                                                                                                                                                                                                                                                                                                                                                                                                                                                               |
| buildings            | compact                | dazzle          |                                                                                                                                                                                                                                                                                                                                                                                                                                                                                                                                                                                                                                                                                                                                                                                                                                                                                                                                                                                                                                                                                                                                                                                                                                                                                                                                                                                                                                                                                                                                                                                                                                                                                                                                                                                                                                                                                                                                                                                                                                                                                                                                |
| cityscape            | congested              | direct          |                                                                                                                                                                                                                                                                                                                                                                                                                                                                                                                                                                                                                                                                                                                                                                                                                                                                                                                                                                                                                                                                                                                                                                                                                                                                                                                                                                                                                                                                                                                                                                                                                                                                                                                                                                                                                                                                                                                                                                                                                                                                                                                                |
| crossings            | cosmopolitan           | drive           | captivated by the amazing street                                                                                                                                                                                                                                                                                                                                                                                                                                                                                                                                                                                                                                                                                                                                                                                                                                                                                                                                                                                                                                                                                                                                                                                                                                                                                                                                                                                                                                                                                                                                                                                                                                                                                                                                                                                                                                                                                                                                                                                                                                                                                               |
| districts            | dense                  | illuminate      | performers                                                                                                                                                                                                                                                                                                                                                                                                                                                                                                                                                                                                                                                                                                                                                                                                                                                                                                                                                                                                                                                                                                                                                                                                                                                                                                                                                                                                                                                                                                                                                                                                                                                                                                                                                                                                                                                                                                                                                                                                                                                                                                                     |
| lights               | historic               | inhabit         |                                                                                                                                                                                                                                                                                                                                                                                                                                                                                                                                                                                                                                                                                                                                                                                                                                                                                                                                                                                                                                                                                                                                                                                                                                                                                                                                                                                                                                                                                                                                                                                                                                                                                                                                                                                                                                                                                                                                                                                                                                                                                                                                |
| noise                | industrial             | live            | Below ground lay an extensive labyrinth of                                                                                                                                                                                                                                                                                                                                                                                                                                                                                                                                                                                                                                                                                                                                                                                                                                                                                                                                                                                                                                                                                                                                                                                                                                                                                                                                                                                                                                                                                                                                                                                                                                                                                                                                                                                                                                                                                                                                                                                                                                                                                     |
| offices              | metropolitan           | migrate         | tunnels                                                                                                                                                                                                                                                                                                                                                                                                                                                                                                                                                                                                                                                                                                                                                                                                                                                                                                                                                                                                                                                                                                                                                                                                                                                                                                                                                                                                                                                                                                                                                                                                                                                                                                                                                                                                                                                                                                                                                                                                                                                                                                                        |
| performers           | modern                 | park            |                                                                                                                                                                                                                                                                                                                                                                                                                                                                                                                                                                                                                                                                                                                                                                                                                                                                                                                                                                                                                                                                                                                                                                                                                                                                                                                                                                                                                                                                                                                                                                                                                                                                                                                                                                                                                                                                                                                                                                                                                                                                                                                                |
| population           | noisy                  | reside          | reliable transport links                                                                                                                                                                                                                                                                                                                                                                                                                                                                                                                                                                                                                                                                                                                                                                                                                                                                                                                                                                                                                                                                                                                                                                                                                                                                                                                                                                                                                                                                                                                                                                                                                                                                                                                                                                                                                                                                                                                                                                                                                                                                                                       |
| public transport     | notable                | ride            | ·                                                                                                                                                                                                                                                                                                                                                                                                                                                                                                                                                                                                                                                                                                                                                                                                                                                                                                                                                                                                                                                                                                                                                                                                                                                                                                                                                                                                                                                                                                                                                                                                                                                                                                                                                                                                                                                                                                                                                                                                                                                                                                                              |
| roads                | crowded                | sell            | profitable shops in lucrative locations                                                                                                                                                                                                                                                                                                                                                                                                                                                                                                                                                                                                                                                                                                                                                                                                                                                                                                                                                                                                                                                                                                                                                                                                                                                                                                                                                                                                                                                                                                                                                                                                                                                                                                                                                                                                                                                                                                                                                                                                                                                                                        |
| safety               | populated              | shop            |                                                                                                                                                                                                                                                                                                                                                                                                                                                                                                                                                                                                                                                                                                                                                                                                                                                                                                                                                                                                                                                                                                                                                                                                                                                                                                                                                                                                                                                                                                                                                                                                                                                                                                                                                                                                                                                                                                                                                                                                                                                                                                                                |
| shops                | profitable             | sightsee        |                                                                                                                                                                                                                                                                                                                                                                                                                                                                                                                                                                                                                                                                                                                                                                                                                                                                                                                                                                                                                                                                                                                                                                                                                                                                                                                                                                                                                                                                                                                                                                                                                                                                                                                                                                                                                                                                                                                                                                                                                                                                                                                                |
| smells               | prosperous             | travel          |                                                                                                                                                                                                                                                                                                                                                                                                                                                                                                                                                                                                                                                                                                                                                                                                                                                                                                                                                                                                                                                                                                                                                                                                                                                                                                                                                                                                                                                                                                                                                                                                                                                                                                                                                                                                                                                                                                                                                                                                                                                                                                                                |
| streets              | thriving               | visit           | The state of the s |
| traffic              | urban                  | walk            |                                                                                                                                                                                                                                                                                                                                                                                                                                                                                                                                                                                                                                                                                                                                                                                                                                                                                                                                                                                                                                                                                                                                                                                                                                                                                                                                                                                                                                                                                                                                                                                                                                                                                                                                                                                                                                                                                                                                                                                                                                                                                                                                |
| underground          | vast                   | watch           | The second second                                                                                                                                                                                                                                                                                                                                                                                                                                                                                                                                                                                                                                                                                                                                                                                                                                                                                                                                                                                                                                                                                                                                                                                                                                                                                                                                                                                                                                                                                                                                                                                                                                                                                                                                                                                                                                                                                                                                                                                                                                                                                                              |
| vendors              | vibrant                | work            | ROAD                                                                                                                                                                                                                                                                                                                                                                                                                                                                                                                                                                                                                                                                                                                                                                                                                                                                                                                                                                                                                                                                                                                                                                                                                                                                                                                                                                                                                                                                                                                                                                                                                                                                                                                                                                                                                                                                                                                                                                                                                                                                                                                           |